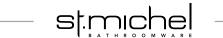

CABINET SPECIFICATION City 50 Wall to Wall - 2001-2100 - Wall - 4 drawer, 1 door

Basin range (refer to applicable basin specification)

Drawings depict cabinet only. .

350

382

500

- . Cabinet is supplied as 2 modules.
- It is important to decide on what height you want your finished top from the floor, this will determine where your plumbing will be positioned. .
- We suggest that you install your wall hung vanity between 830-950mm high to the . finished top surface.
- Compact trap & waste supplied with vanity. .
- Wall to Wall Spacer Kit supplied see instructions for installation. .
- Onda Storage Type B & Brabantia 3L Bin supplied with vanity. .