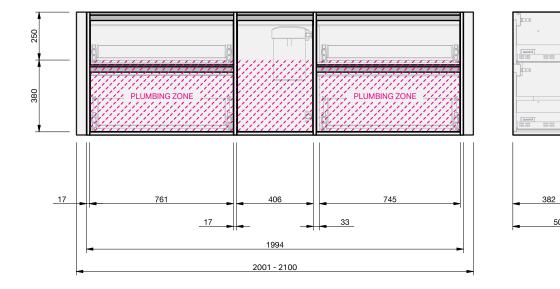

CABINET SPECIFICATION City 50 Wall to Wall - 2001-2100 - Wall - 4 drawer, 1 door

Basin range (refer to applicable basin specification)

Drawings depict cabinet only. .

350

382

500

- . Cabinet is supplied as 2 modules.
- It is important to decide on what height you want your finished top from the floor, this will determine where your plumbing will be positioned. .
- We suggest that you install your wall hung vanity between 830-950mm high to the . finished top surface.
- Compact trap & waste supplied with vanity. .
- Wall to Wall Spacer Kit supplied see instructions for installation. .
- Onda Storage Type B & Brabantia 3L Bin supplied with vanity. .

## INDICATES PLUMBING

INDICATES TOP SURFACE

IMPORTANT NOTE: Throughout this guide, dimensions may vary by  $\pm$  2mm. Please read the installation manual for detailed information on installing the product. St. Michel pursues a policy of continuing improvement in design and manufacturing of its products. The right is therefore reserved to vary specifications without notice. For full installation instructions visit stmichel.co.nz.