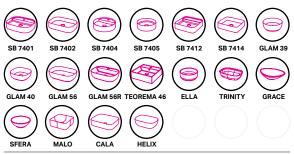

CABINET SPECIFICATION City 50 Wall to Wall - 2001-2100 - Wall - 4 drawer, 1 door

Basin range (refer to applicable basin specification)

Drawings depict cabinet only. .

350

382

500

- . Cabinet is supplied as 2 modules.
- It is important to decide on what height you want your finished top from the floor, this will determine where your plumbing will be positioned. .
- We suggest that you install your wall hung vanity between 830-950mm high to the . finished top surface.
- Compact trap & waste supplied with vanity. .
- Wall to Wall Spacer Kit supplied see instructions for installation. .
- Onda Storage Type B & Brabantia 3L Bin supplied with vanity. .

## INDICATES PLUMBING

INDICATES TOP SURFACE

IMPORTANT NOTE: Throughout this guide, dimensions may vary by  $\pm$  2mm. Please read the installation manual for detailed information on installing the product. St. Michel pursues a policy of continuing improvement in design and manufacturing of its products. The right is therefore reserved to vary specifications without notice. For full installation instructions visit stmichel.co.nz.