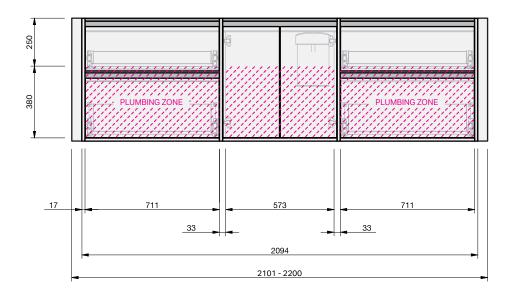

## Basin range (refer to applicable basin specification)

- Drawings depict cabinet only.
- Cabinet is supplied as 3 modules.
- It is important to decide on what height you want your finished top from the floor, this will determine where your plumbing will be positioned.
- We suggest that you install your wall hung vanity between 830-950mm high to the finished top surface.
- Compact trap & waste supplied with vanity.
- Wall to Wall Spacer Kit supplied see instructions for installation.
- Onda Storage Type B & Brabantia 3L Bin supplied with vanity.

MODULAR CABINET

INDICATES PLUMBING

## INDICATES TOP SURFACE

IMPORTANT NOTE: Throughout this guide, dimensions may vary by  $\pm 2$ mm. Please read the installation manual for detailed information on installing the product. St. Michel pursues a policy of continuing improvement in design and manufacturing of its products. The right is therefore reserved to vary specifications without notice. For full installation instructions visit stmichel.co.nz.