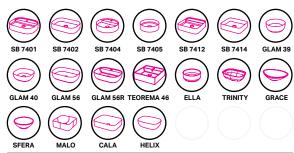

## Basin range (refer to applicable basin specification)

- Drawings depict cabinet only.
- Cabinet is supplied as 3 modules.
- It is important to decide on what height you want your finished top from the floor, this will determine where your plumbing will be positioned.
- We suggest that you install your wall hung vanity between 830-950mm high to the finished top surface.
- Compact trap & waste supplied with vanity.
- Wall to Wall Spacer Kit supplied see instructions for installation.
- Onda Storage Type B & Brabantia 3L Bin supplied with vanity.