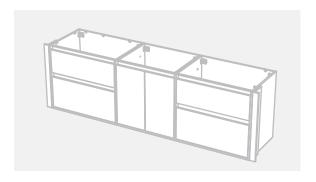

## City 50 Wall to Wall - 2101-2200 - Wall - 4 drawer, 2 door

## Basin range (refer to applicable basin specification)

- Drawings depict cabinet only.
- Cabinet is supplied as 3 modules.
- It is important to decide on what height you want your finished top from the floor, this will determine where your plumbing will be positioned.
- We suggest that you install your wall hung vanity between 830-950mm high to the finished top surface.
- Compact trap & waste supplied with vanity.
- Wall to Wall Spacer Kit supplied see instructions for installation.
- Onda Storage Type B & Brabantia 3L Bin supplied with vanity.