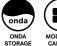

## Basin range (refer to applicable basin specification)

- Drawings depict cabinet only.
- Cabinet is supplied as 3 modules.
- It is important to decide on what height you want your finished top from the floor, this will determine where your plumbing will be positioned.
- We suggest that you install your wall hung vanity between 830-950mm high to the finished top surface.
- Compact trap & waste supplied with vanity.
- Wall to Wall Spacer Kit supplied see instructions for installation.
- Onda Storage Type B & Brabantia 3L Bin supplied with vanity.