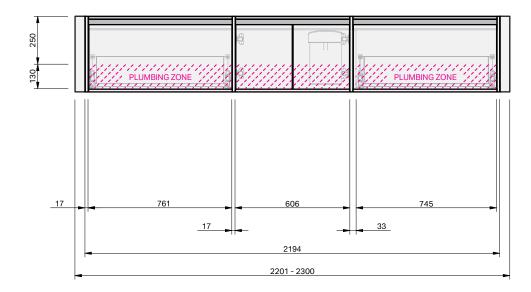

## City 50 Wall to Wall - 2201-2300 - Wall - 2 drawer, 2 door

## Basin range (refer to applicable basin specification)

- Drawings depict cabinet only.
- Cabinet is supplied as 2 modules.
- It is important to decide on what height you want your finished top from the floor, this will determine where your plumbing will be positioned.
- We suggest that you install your wall hung vanity between 830-950mm high to the finished top surface.
- Compact trap & waste supplied with vanity.
- Wall to Wall Spacer Kit supplied see instructions for installation.
- Onda Storage Type B & Brabantia 3L Bin supplied with vanity.

INDICATES PLUMBING

## INDICATES TOP SURFACE

IMPORTANT NOTE: Throughout this guide, dimensions may vary by  $\pm 2$ mm. Please read the installation manual for detailed information on installing the product. St. Michel pursues a policy of continuing improvement in design and manufacturing of its products. The right is therefore reserved to vary specifications without notice. For full installation instructions visit stmichel.co.nz.