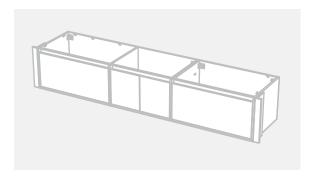

## City 50 Wall to Wall - 2201-2300 - Wall - 2 drawer, 2 door

## Basin range (refer to applicable basin specification)

- Drawings depict cabinet only.
- Cabinet is supplied as 2 modules.
- It is important to decide on what height you want your finished top from the floor, this will determine where your plumbing will be positioned.
- We suggest that you install your wall hung vanity between 830-950mm high to the finished top surface.
- Compact trap & waste supplied with vanity.
- Wall to Wall Spacer Kit supplied see instructions for installation.
- Onda Storage Type B & Brabantia 3L Bin supplied with vanity.