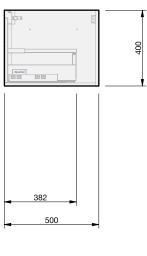

## City 50 Wall to Wall - 2201-2300 - Wall - 2 drawer, 2 door

## Basin range (refer to applicable basin specification)

- Drawings depict cabinet only.
- Cabinet is supplied as 2 modules.
- It is important to decide on what height you want your finished top from the floor, this will determine where your plumbing will be positioned.
- We suggest that you install your wall hung vanity between 830-950mm high to the finished top surface.
- Compact trap & waste supplied with vanity.
- Wall to Wall Spacer Kit supplied see instructions for installation.
- Onda Storage Type B & Brabantia 3L Bin supplied with vanity.