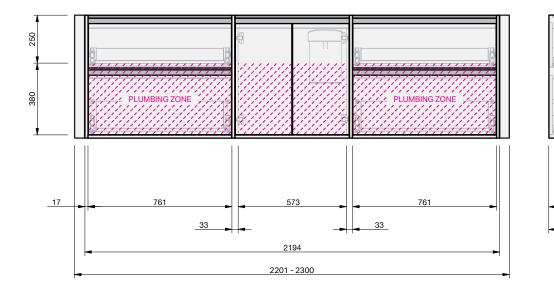

CABINET SPECIFICATION City 50 Wall to Wall - 2201-2300 - Wall - 4 drawer, 2 door

Basin range (refer to applicable basin specification)

Drawings depict cabinet only. .

.

- . Cabinet is supplied as 3 modules.
- It is important to decide on what height you want your finished top from the floor, this will determine where your plumbing will be positioned.
- We suggest that you install your wall hung vanity between 830-950mm high to the . finished top surface.
- Compact trap & waste supplied with vanity. .
- Wall to Wall Spacer Kit supplied see instructions for installation. .
- Onda Storage Type B & Brabantia 3L Bin supplied with vanity. .

## INDICATES PLUMBING

INDICATES TOP SURFACE

IMPORTANT NOTE: Throughout this guide, dimensions may vary by  $\pm$  2mm. Please read the installation manual for detailed information on installing the product. St. Michel pursues a policy of continuing improvement in design and manufacturing of its products. The right is therefore reserved to vary specifications without notice. For full installation instructions visit stmichel.co.nz.