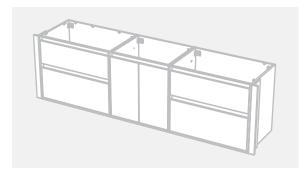

CABINET SPECIFICATION City 50 Wall to Wall - 2201-2300 - Wall - 4 drawer, 2 door

Basin range (refer to applicable basin specification)

Drawings depict cabinet only. .

.

- . Cabinet is supplied as 3 modules.
- It is important to decide on what height you want your finished top from the floor, this will determine where your plumbing will be positioned.
- We suggest that you install your wall hung vanity between 830-950mm high to the . finished top surface.
- Compact trap & waste supplied with vanity. .
- Wall to Wall Spacer Kit supplied see instructions for installation. .
- Onda Storage Type B & Brabantia 3L Bin supplied with vanity. .