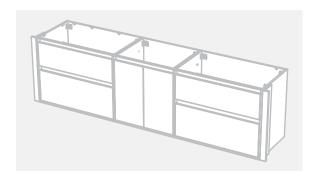

## CABINET SPECIFICATION

City 50 Wall to Wall - 2301-2400 - Wall - 4 drawer, 2 door

## Basin range (refer to applicable basin specification)

- Drawings depict cabinet only.
- Cabinet is supplied as 3 modules.
- It is important to decide on what height you want your finished top from the floor, this will determine where your plumbing will be positioned.
- We suggest that you install your wall hung vanity between 830-950mm high to the finished top surface.
- Compact trap & waste supplied with vanity.
- Wall to Wall Spacer Kit supplied see instructions for installation.
- Onda Storage Type B & Brabantia 3L Bin supplied with vanity.