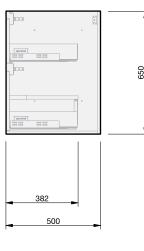

## Basin range (refer to applicable basin specification)

- Drawings depict cabinet only.
- Cabinet is supplied as 3 modules.
- It is important to decide on what height you want your finished top from the floor, this will determine where your plumbing will be positioned.
- We suggest that you install your wall hung vanity between 830-950mm high to the finished top surface.
- Compact trap & waste supplied with vanity.
- Wall to Wall Spacer Kit supplied see instructions for installation.
- Onda Storage Type B & Brabantia 3L Bin supplied with vanity.