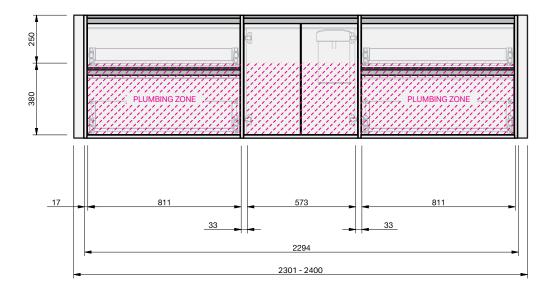

## Basin range (refer to applicable basin specification)

- Drawings depict cabinet only.
- Cabinet is supplied as 3 modules.
- It is important to decide on what height you want your finished top from the floor, this will determine where your plumbing will be positioned.
- We suggest that you install your wall hung vanity between 830-950mm high to the finished top surface.
- Compact trap & waste supplied with vanity.
- Wall to Wall Spacer Kit supplied see instructions for installation.
- Onda Storage Type B & Brabantia 3L Bin supplied with vanity.

INDICATES PLUMBING

INDICATES TOP SURFACE

IMPORTANT NOTE: Throughout this guide, dimensions may vary by  $\pm$  2mm. Please read the installation manual for detailed information on installing the product. St. Michel pursues a policy of continuing improvement in design and manufacturing of its products. The right is therefore reserved to vary specifications without notice. For full installation instructions visit stmichel.co.nz.