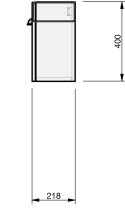

CABINET SPECIFICATION London - 800 - Wall - 1 Door

## Basin range (refer to applicable basin specification)

- Drawings depict cabinet only
- It is important to decide on what height you want your finished top surface
  from the floor, this will determine where your plumbing will be positioned.
- We suggest that you install your wall hung vanity between 830-950mm
  high to the finished top surface.
- Waste outlet positioned for standard trap and pop up basin waste