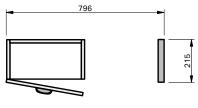

CABINET SPECIFICATION London - 800 - Wall - 1 Door

INDICATES FLOOR SURFACE ------

IMPORTANT NOTE: Throughout this guide, dimensions may vary by ± 2mm. Please read the installation manual for detailed information on installing the product. St Michel pursues a policy of continuing improvement in design and manufacturing of its products. The right is therefore reserved to vary specifications without notice. For full installation instructions visit stmichel.co.nz.