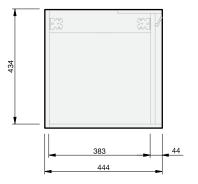

## CABINET SPECIFICATION Swing - 450 - Wall - LH - 1 Door

## Basin range (refer to applicable basin specification)

HALO

- Drawings depict cabinet only
- It is important to decide on what height you want your finished top surface from the floor, this will determine where your plumbing will be positioned.
- We suggest that you install your wall hung vanity between 830-950mm high to the finished top surface.
- Plumbing positions are for a standard compact trap.

30 YEARS AQUAEDGE

INDICATES PLUMBING

INDICATES FLOOR SURFACE --

IMPORTANT NOTE: Throughout this guide, dimensions may vary by  $\pm$  2mm. Please read the installation manual for detailed information on installing the product. St. Michel pursues a policy of continuing improvement in design and manufacturing of its products. The right is therefore reserved to vary specifications without notice. For full installation instructions visit stmichel.co.nz.