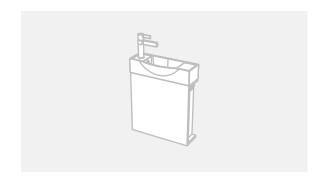

## CABINET SPECIFICATION Swing - 450 - Wall - LH - 1 Door

## Basin range (refer to applicable basin specification)

HALO

- Drawings depict cabinet only
- It is important to decide on what height you want your finished top surface from the floor, this will determine where your plumbing will be positioned.
- We suggest that you install your wall hung vanity between 830-950mm high to the finished top surface.
- Plumbing positions are for a standard compact trap.

30 YEARS AQUAEDGE

INDICATES PLUMBING

INDICATES FLOOR SURFACE --

IMPORTANT NOTE: Throughout this guide, dimensions may vary by  $\pm$  2mm. Please read the installation manual for detailed information on installing the product. St. Michel pursues a policy of continuing improvement in design and manufacturing of its products. The right is therefore reserved to vary specifications without notice. For full installation instructions visit stmichel.co.nz.