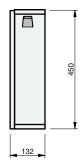

## CABINET SPECIFICATION Swing - 450 - Wall - LH - 1 Door

## Basin range (refer to applicable basin specification)

HALO

- Drawings depict cabinet only
- It is important to decide on what height you want your finished top surface from the floor, this will determine where your plumbing will be positioned.
- We suggest that you install your wall hung vanity between 830-950mm high to the finished top surface.
- Plumbing positions are for a standard compact trap.

30 YEARS AQUAEDGE

INDICATES PLUMBING

INDICATES FLOOR SURFACE --

IMPORTANT NOTE: Throughout this guide, dimensions may vary by  $\pm$  2mm. Please read the installation manual for detailed information on installing the product. St. Michel pursues a policy of continuing improvement in design and manufacturing of its products. The right is therefore reserved to vary specifications without notice. For full installation instructions visit stmichel.co.nz.