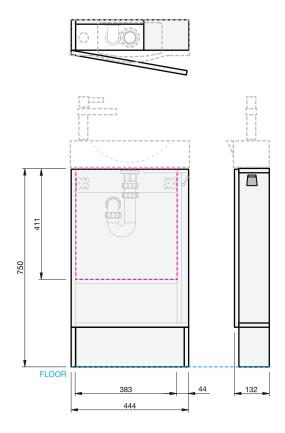

## **CABINET SPECIFICATION** Swing - 450 - Floor - LH - 1 Door

## Basin range (refer to applicable basin specification)

- Drawings depict cabinet only
- Plumbing positions are for a standard compact trap.
- Cabinet shelves are at fixed locations.

30 YEARS AQUAEDGE

## INDICATES PLUMBING

## INDICATES FLOOR SURFACE --

IMPORTANT NOTE: Throughout this guide, dimensions may vary by  $\pm 2$ mm. Please read the installation manual for detailed information on installing the product. St. Michel pursues a policy of continuing improvement in design and manufacturing of its products. The right is therefore reserved to vary specifications without notice. For full installation instructions visit stmichel.co.nz.