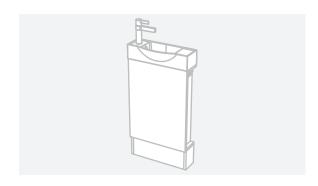

## **CABINET SPECIFICATION** Swing - 450 - Floor - LH - 1 Door

## Basin range (refer to applicable basin specification)

- Drawings depict cabinet only
- Plumbing positions are for a standard compact trap.
- Cabinet shelves are at fixed locations.

30 YEARS AQUAEDGE