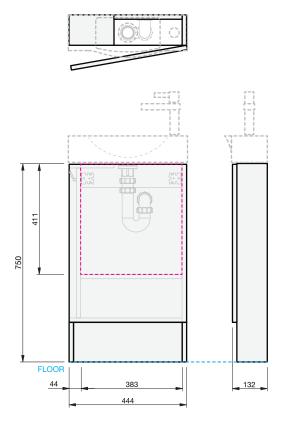

## CABINET SPECIFICATION Swing - 450 - Floor - RH - 1 Door

Basin range (refer to applicable basin specification)

- Drawings depict cabinet only
- Plumbing positions are for a standard compact trap.
- Cabinet shelves are at fixed locations.

## INDICATES PLUMBING -----

## INDICATES FLOOR SURFACE --

IMPORTANT NOTE: Throughout this guide, dimensions may vary by  $\pm$  2mm. Please read the installation manual for detailed information on installing the product. St. Michel pursues a policy of continuing improvement in design and manufacturing of its products. The right is therefore reserved to vary specifications without notice. For full installation instructions visit strnichel.co.nz.