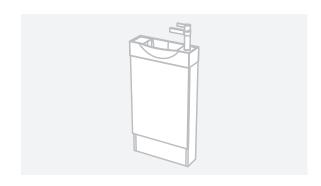

## CABINET SPECIFICATION Swing - 450 - Floor - RH - 1 Door

Basin range (refer to applicable basin specification)

- Drawings depict cabinet only
- Plumbing positions are for a standard compact trap.
- Cabinet shelves are at fixed locations.