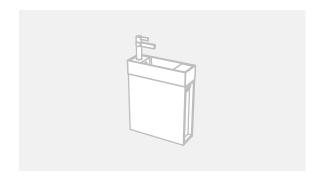

## CABINET SPECIFICATION

Spin - 450 - Wall - LH - 1 Door

Basin range (refer to applicable basin specification)

- It is important to decide on what height you want your finished top surface from the floor, this will determine where your plumbing will be positioned.
- We suggest that you install your wall hung vanity between 830-950mm high to the finished top surface.
- Plumbing positions are for a standard compact trap.