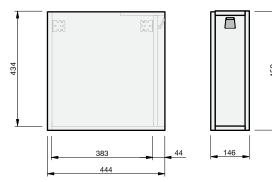

## CABINET SPECIFICATION

Spin - 450 - Wall - LH - 1 Door

Basin range (refer to applicable basin specification)

- It is important to decide on what height you want your finished top surface from the floor, this will determine where your plumbing will be positioned.
- We suggest that you install your wall hung vanity between 830-950mm high to the finished top surface.
- Plumbing positions are for a standard compact trap.