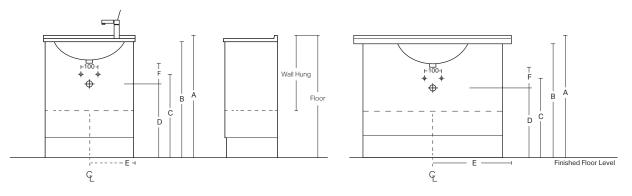

## **PLUMBING POSITIONS**

Stella Pure 500

Stella Pure 600, 750, 900, 1200

| Description | Basin Size                 | Basin Type         | A<br>(Basin Top) | B<br>(Cabinet<br>Height) | С   | D   | E | F   |
|-------------|----------------------------|--------------------|------------------|--------------------------|-----|-----|---|-----|
| Stella Pure | Single 500                 | Mineral Cast Premo | 870              | 800                      | 625 | 550 | Ģ | 110 |
| Stella Pure | Single 600, 750, 900, 1200 | Mineral Cast Palo  | 845              | 800                      | 605 | 535 | ę | 110 |

If you increase or decrease height of basin (i.e. dimension A) then C + D dimensions must be amended accordingly. F measurement is bottom of basin outlet to centre of wall waste pipe - if another waste trap is used, you will have to confirm F measurement suits or adjust accordingly.