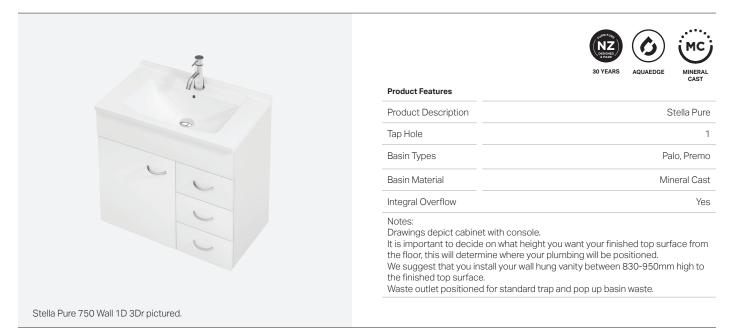

## Stella Pure

## **PLUMBING POSITIONS**



Stella Pure 500

Stella Pure 600, 750, 900, 1200



| Description | Basin Size                 | Basin Type         | A<br>(Basin Top) | B<br>(Cabinet<br>Height) | С   | D   | E | F   |
|-------------|----------------------------|--------------------|------------------|--------------------------|-----|-----|---|-----|
| Stella Pure | Single 500                 | Mineral Cast Premo | 870              | 800                      | 625 | 550 | Ģ | 110 |
| Stella Pure | Single 600, 750, 900, 1200 | Mineral Cast Palo  | 845              | 800                      | 605 | 535 | ę | 110 |

If you increase or decrease height of basin (i.e. dimension A) then C + D dimensions must be amended accordingly. F measurement is bottom of basin outlet to centre of wall waste pipe - if another waste trap is