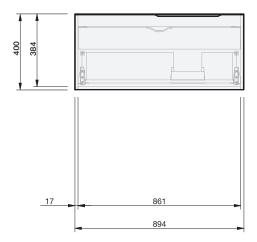

**CABINET SPECIFICATION** 

|                      | 30 YEARS CLOSE                                                                                                                                                                                                                   |
|----------------------|----------------------------------------------------------------------------------------------------------------------------------------------------------------------------------------------------------------------------------|
| Product Features     |                                                                                                                                                                                                                                  |
| Product Code         | Console Vanity / 9186<br>Benchtop Vanity / 9186BT<br>Benchtop Vanity + Concealed Drawer / 9187BT                                                                                                                                 |
| Product Description  | lvy - Wall - 900 Right                                                                                                                                                                                                           |
| Drawer Configuration | 1 Drawer                                                                                                                                                                                                                         |
| Notes                | Drawings depict cabinet only and display all<br>concealed drawers.<br>Plumbing positioning still applies if your cabinet code<br>is listed in this document and your concealed drawer<br>configuration differs from image shown. |