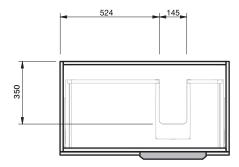

**CABINET SPECIFICATION** 

|                      | 30 YEARS CLOSE                                                                                                                                                                                                                   |
|----------------------|----------------------------------------------------------------------------------------------------------------------------------------------------------------------------------------------------------------------------------|
| Product Features     |                                                                                                                                                                                                                                  |
| Product Code         | Console Vanity / 9186<br>Benchtop Vanity / 9186BT<br>Benchtop Vanity + Concealed Drawer / 9187BT                                                                                                                                 |
| Product Description  | lvy - Wall - 900 Right                                                                                                                                                                                                           |
| Drawer Configuration | 1 Drawer                                                                                                                                                                                                                         |
| Notes                | Drawings depict cabinet only and display all<br>concealed drawers.<br>Plumbing positioning still applies if your cabinet code<br>is listed in this document and your concealed drawer<br>configuration differs from image shown. |