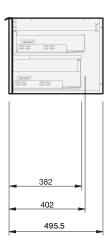

**CABINET SPECIFICATION** 

|                      | 30 YEARS CLOSE                                                                                                                                                                                                                   |
|----------------------|----------------------------------------------------------------------------------------------------------------------------------------------------------------------------------------------------------------------------------|
| Product Features     |                                                                                                                                                                                                                                  |
| Product Code         | Console Vanity / 9186<br>Benchtop Vanity / 9186BT<br>Benchtop Vanity + Concealed Drawer / 9187BT                                                                                                                                 |
| Product Description  | lvy - Wall - 900 Right                                                                                                                                                                                                           |
| Drawer Configuration | 1 Drawer                                                                                                                                                                                                                         |
| Notes                | Drawings depict cabinet only and display all<br>concealed drawers.<br>Plumbing positioning still applies if your cabinet code<br>is listed in this document and your concealed drawer<br>configuration differs from image shown. |