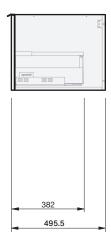

## Ivy 50 1Dr Wall **1200DB Console**

**CABINET SPECIFICATION** 

1 Drawer

Drawings depict cabinet only

|     | 224 | 145 | 455 | * |
|-----|-----|-----|-----|---|
| 350 |     |     |     |   |

Product Features