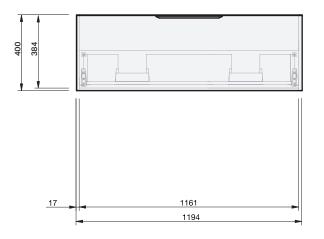

## Ivy 50 1Dr Wall **1200DB Console**

**CABINET SPECIFICATION** 

1 Drawer

Drawings depict cabinet only

|     | 224 | 145 | 455 | * |
|-----|-----|-----|-----|---|
| 350 |     |     |     |   |

Product Features