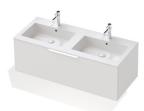

## Ivy 50 1Dr Wall **1200DB Console**

**CABINET SPECIFICATION** 

1 Drawer

Drawings depict cabinet only

|     | 224 | 145 | 455 | * |
|-----|-----|-----|-----|---|
| 350 |     |     |     |   |

Product Features