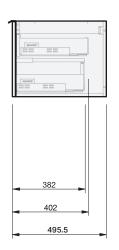

## Ivy 50 1Dr Wall **1200R**

## **CABINET SPECIFICATION**

| Product Code         | Console Vanity / 9192<br>Benchtop Vanity / 9192BT<br>Benchtop Vanity + Concealed Drawer / 9193BT                                                                                                                      |
|----------------------|-----------------------------------------------------------------------------------------------------------------------------------------------------------------------------------------------------------------------|
| Product Description  | Ivy - Wall - 1200 Right                                                                                                                                                                                               |
| Drawer Configuration | 1 Drawer                                                                                                                                                                                                              |
| Notes                | Drawings depict cabinet only and display all concealed drawers.  Plumbing positioning still applies if your cabinet code is listed in this document and your concealed drawer configuration differs from image shown. |