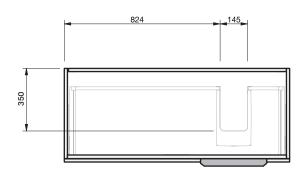

## Ivy 50 1Dr Wall **1200R**

## **CABINET SPECIFICATION**

| Product Code         | Console Vanity / 9192<br>Benchtop Vanity / 9192BT<br>Benchtop Vanity + Concealed Drawer / 9193BT                                                                                                                      |
|----------------------|-----------------------------------------------------------------------------------------------------------------------------------------------------------------------------------------------------------------------|
| Product Description  | Ivy - Wall - 1200 Right                                                                                                                                                                                               |
| Drawer Configuration | 1 Drawer                                                                                                                                                                                                              |
| Notes                | Drawings depict cabinet only and display all concealed drawers.  Plumbing positioning still applies if your cabinet code is listed in this document and your concealed drawer configuration differs from image shown. |