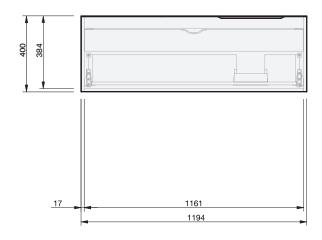

## Ivy 50 1Dr Wall **1200R**

## **CABINET SPECIFICATION**

| Product Code         | Console Vanity / 9192<br>Benchtop Vanity / 9192BT<br>Benchtop Vanity + Concealed Drawer / 9193BT                                                                                                                      |
|----------------------|-----------------------------------------------------------------------------------------------------------------------------------------------------------------------------------------------------------------------|
| Product Description  | Ivy - Wall - 1200 Right                                                                                                                                                                                               |
| Drawer Configuration | 1 Drawer                                                                                                                                                                                                              |
| Notes                | Drawings depict cabinet only and display all concealed drawers.  Plumbing positioning still applies if your cabinet code is listed in this document and your concealed drawer configuration differs from image shown. |