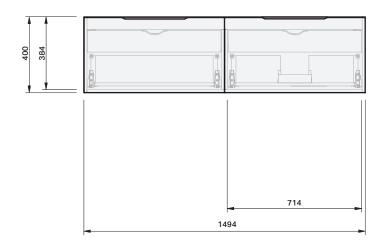

## Product Features

| Product Code         | Benchtop Vanity / 9202BT<br>Benchtop Vanity + Left Concealed Drawer / 9203BT<br>Benchtop Vanity + Right Concealed Drawer / 9204BT |
|----------------------|-----------------------------------------------------------------------------------------------------------------------------------|
|                      | Benchtop Vanity + Left + Right Concealed Drawer / 9205BT                                                                          |
| Product Description  | lvy - Wall - 1500 Right                                                                                                           |
| Drawer Configuration | 2 Drawer                                                                                                                          |
| Notos                | Drawings depict cabinet only and display all concealed                                                                            |

drawers.

Plumbing positioning still applies if your cabinet code is listed in this document and your concealed drawer configuration differs from image shown.