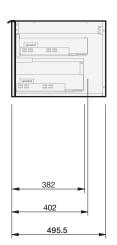

## Product Features

| Product Code         | Benchtop Vanity / 9202BT<br>Benchtop Vanity + Left Concealed Drawer / 9203BT<br>Benchtop Vanity + Right Concealed Drawer / 9204BT |
|----------------------|-----------------------------------------------------------------------------------------------------------------------------------|
|                      | Benchtop Vanity + Left + Right Concealed Drawer / 9205BT                                                                          |
| Product Description  | lvy - Wall - 1500 Right                                                                                                           |
| Drawer Configuration | 2 Drawer                                                                                                                          |
| Notos                | Drawings depict cabinet only and display all concealed                                                                            |

drawers.

Plumbing positioning still applies if your cabinet code is listed in this document and your concealed drawer configuration differs from image shown.