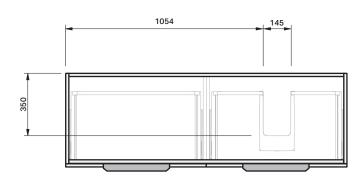

## Product Features

| Product Code         | Benchtop Vanity / 9202BT<br>Benchtop Vanity + Left Concealed Drawer / 9203BT<br>Benchtop Vanity + Right Concealed Drawer / 9204BT |
|----------------------|-----------------------------------------------------------------------------------------------------------------------------------|
|                      | Benchtop Vanity + Left + Right Concealed Drawer / 9205BT                                                                          |
| Product Description  | lvy - Wall - 1500 Right                                                                                                           |
| Drawer Configuration | 2 Drawer                                                                                                                          |
| Notos                | Drawings depict cabinet only and display all concealed                                                                            |

drawers.

Plumbing positioning still applies if your cabinet code is listed in this document and your concealed drawer configuration differs from image shown.