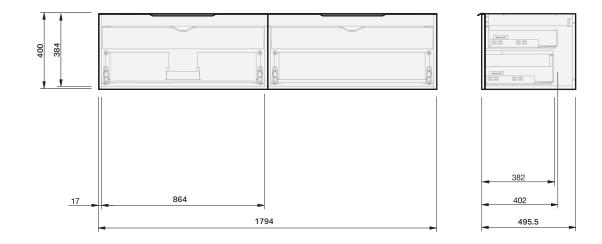

## lvy 50 2Dr Wall **1800L Benchtop**

**CABINET SPECIFICATION** 

| Product Features     |                                                          |
|----------------------|----------------------------------------------------------|
| Product Code         | Benchtop Vanity / 9210BT                                 |
|                      | Benchtop Vanity + Left Concealed Drawer / 9211BT         |
|                      | Benchtop Vanity + Right Concealed Drawer / 9212BT        |
|                      | Benchtop Vanity + Left + Right Concealed Drawer / 9213BT |
| Product Description  | lvy - Wall - 1800 Left                                   |
| Drawer Configuration | 2 Drawer                                                 |
|                      |                                                          |
| Notes                | Drawings depict cabinet only and display all concealed   |
|                      | drawers.                                                 |
|                      | Plumbing positioning still applies if your cabinet code  |
|                      | is listed in this document and your concealed drawer     |
|                      | configuration differs from image shown.                  |
|                      |                                                          |