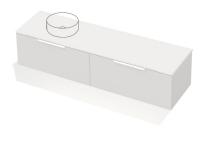

## lvy 50 2Dr Wall **1800L Benchtop**

**CABINET SPECIFICATION** 

| Product Features     |                                                          |
|----------------------|----------------------------------------------------------|
| Product Code         | Benchtop Vanity / 9210BT                                 |
|                      | Benchtop Vanity + Left Concealed Drawer / 9211BT         |
|                      | Benchtop Vanity + Right Concealed Drawer / 9212BT        |
|                      | Benchtop Vanity + Left + Right Concealed Drawer / 9213BT |
| Product Description  | lvy - Wall - 1800 Left                                   |
| Drawer Configuration | 2 Drawer                                                 |
|                      |                                                          |
| Notes                | Drawings depict cabinet only and display all concealed   |
|                      | drawers.                                                 |
|                      | Plumbing positioning still applies if your cabinet code  |
|                      | is listed in this document and your concealed drawer     |
|                      | configuration differs from image shown.                  |
|                      |                                                          |