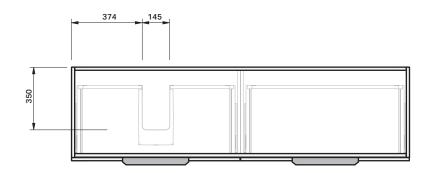

## lvy 50 2Dr Wall **1800L Benchtop**

**CABINET SPECIFICATION** 

| Product Features     |                                                          |
|----------------------|----------------------------------------------------------|
| Product Code         | Benchtop Vanity / 9210BT                                 |
|                      | Benchtop Vanity + Left Concealed Drawer / 9211BT         |
|                      | Benchtop Vanity + Right Concealed Drawer / 9212BT        |
|                      | Benchtop Vanity + Left + Right Concealed Drawer / 9213BT |
| Product Description  | lvy - Wall - 1800 Left                                   |
| Drawer Configuration | 2 Drawer                                                 |
|                      |                                                          |
| Notes                | Drawings depict cabinet only and display all concealed   |
|                      | drawers.                                                 |
|                      | Plumbing positioning still applies if your cabinet code  |
|                      | is listed in this document and your concealed drawer     |
|                      | configuration differs from image shown.                  |
|                      |                                                          |