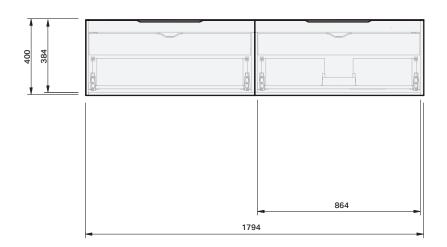

## **CABINET SPECIFICATION**

| Product Code         | Benchtop Vanity / 9214BT<br>Benchtop Vanity + Left Concealed Drawer / 9215BT<br>Benchtop Vanity + Right Concealed Drawer / 9216BT<br>Benchtop Vanity + Left + Right Concealed Drawer / 9217BT                                    |
|----------------------|----------------------------------------------------------------------------------------------------------------------------------------------------------------------------------------------------------------------------------|
| Product Description  | lvy - Wall - 1800 Right                                                                                                                                                                                                          |
| Drawer Configuration | 2 Drawer                                                                                                                                                                                                                         |
| Notes                | Drawings depict cabinet only and display all concealed<br>drawers.<br>Plumbing positioning still applies if your cabinet code<br>is listed in this document and your concealed drawer<br>configuration differs from image shown. |