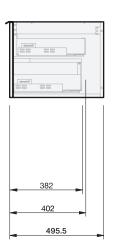

## **CABINET SPECIFICATION**

| Product Code         | Benchtop Vanity / 9214BT<br>Benchtop Vanity + Left Concealed Drawer / 9215BT<br>Benchtop Vanity + Right Concealed Drawer / 9216BT<br>Benchtop Vanity + Left + Right Concealed Drawer / 9217BT                                    |
|----------------------|----------------------------------------------------------------------------------------------------------------------------------------------------------------------------------------------------------------------------------|
| Product Description  | lvy - Wall - 1800 Right                                                                                                                                                                                                          |
| Drawer Configuration | 2 Drawer                                                                                                                                                                                                                         |
| Notes                | Drawings depict cabinet only and display all concealed<br>drawers.<br>Plumbing positioning still applies if your cabinet code<br>is listed in this document and your concealed drawer<br>configuration differs from image shown. |