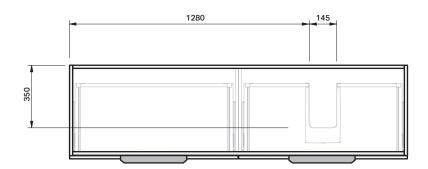

## **CABINET SPECIFICATION**

| Product Code         | Benchtop Vanity / 9214BT<br>Benchtop Vanity + Left Concealed Drawer / 9215BT<br>Benchtop Vanity + Right Concealed Drawer / 9216BT<br>Benchtop Vanity + Left + Right Concealed Drawer / 9217BT                                    |
|----------------------|----------------------------------------------------------------------------------------------------------------------------------------------------------------------------------------------------------------------------------|
| Product Description  | lvy - Wall - 1800 Right                                                                                                                                                                                                          |
| Drawer Configuration | 2 Drawer                                                                                                                                                                                                                         |
| Notes                | Drawings depict cabinet only and display all concealed<br>drawers.<br>Plumbing positioning still applies if your cabinet code<br>is listed in this document and your concealed drawer<br>configuration differs from image shown. |