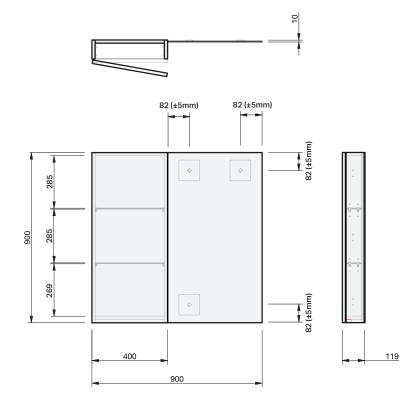

MIRROR SPECIFICATION

| Product Features     |                       |
|----------------------|-----------------------|
| Product Code         | 9261L                 |
| Product Description  | Ivy Mirror - 900 Left |
| Drawer Configuration | 1 Door                |

INDICATES FINGER-PULL GAP

phone (09) 837 4276 email info@stmichel.co.nz stmichel.co.nz

**IMPORTANT NOTE:** Throughout this guide, dimensions may vary by  $\pm 2mm$ . Tolerence for bracket position is  $\pm 5mm$ . Please read the installation manual for detailed information on installing the product. St. Michel pursues a policy of continuing improvement in design and manufacturing of its products. The right is therefore reserved to vary specifications without notice.