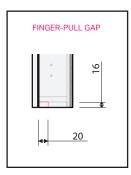

INDICATES FINGER-PULL GAP

phone (09) 837 4276 email info@stmichel.co.nz stmichel.co.nz

**IMPORTANT NOTE:** Throughout this guide, dimensions may vary by  $\pm 2mm$ . Tolerence for bracket position is  $\pm 5mm$ . Please read the installation manual for detailed information on installing the product. St. Michel pursues a policy of continuing improvement in design and manufacturing of its products. The right is therefore reserved to vary specifications without notice.