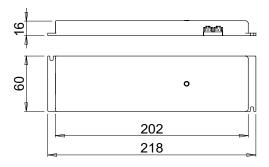

# X-Driver 30/24D

## X-DRIVER 30/24D C C CB 🕊 🐨 🕲 🕼 🖾 🕅 🗇 SELV 🗇

with 6 Micro24 outputs

| Code     | Input      | Output | Power |
|----------|------------|--------|-------|
| 0859501N | 110-240Vac | 24Vdc  | 30W   |

POWER CORD NOT INCLUDED. TO BE ORDERED SEPARATELY.