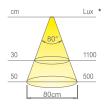

#### Kobi + Mirror (mm)

Colour appearance Colour temperature Luminous efficiency CRI

Natural white 4300 K 85 Im/W Ra ≥ 80

**IMPORTANT NOTE:** Throughout this guide, dimensions are nominal. Please read the installation manual for detailed information on installing the product. St. Michel pursues a policy of continuing improvement in design and manufacturing of its products. The right is therefore reserved to vary specifications without notice.