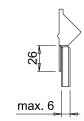

#### Kobi + Mirror (mm)

Colour appearance Colour temperature Luminous efficiency CRI

Natural white 4300 K 85 Im/W Ra ≥ 80

**IMPORTANT NOTE:** Throughout this guide, dimensions are nominal. Please read the installation manual for detailed information on installing the product. St. Michel pursues a policy of continuing improvement in design and manufacturing of its products. The right is therefore reserved to vary specifications without notice.