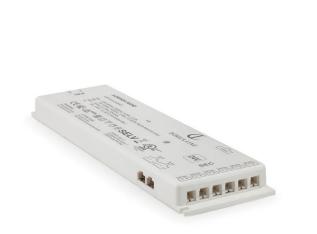

# X-Driver 30/24D

### LIGHT SPECIFICATION

| Product Features |                                                                                                                  |  |  |
|------------------|------------------------------------------------------------------------------------------------------------------|--|--|
| Туре             | LED Driver with Power Cable for 24Vdc LEDs - 30W                                                                 |  |  |
| Brand            | DOMUS Line                                                                                                       |  |  |
| Cetrtification   | Fully approved to Australian/NZ standards<br>AS 61347.2.13:2018, AS/NZS 61347.1:2016<br>AZ69023302<br>AZ69023223 |  |  |

- Smart power supply for 24Vdc LED luminaires
- Supplied with 2m plug and play power cord 24Vdc
- 30W X-driver has 6 Micro24 outputs
- Device insulation Class 2
- Nominal Voltage AC220-240 50/60Hz
- Indoor Use only Ta -20...+40 Celsius

## X-DRIVER 30/24D C C CB 🕊 🐨 🕲 🕼 🖾 🕅 🗇 SELV 🗇

with 6 Micro24 outputs

| Code     | Input      | Output | Power |
|----------|------------|--------|-------|
| 0859501N | 110-240Vac | 24Vdc  | 30W   |

POWER CORD NOT INCLUDED. TO BE ORDERED SEPARATELY.