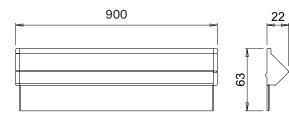

|  |  |
| Wiring           | 2000mm                                                   |  |  |
| Application Type | bathroom mirrors                                         |  |  |
| Installation     | on mirror edge                                           |  |  |
| LED Driver       | X-Driver 30/24D<br>Fully approved Australia/NZ standards |  |  |

- Kobi LED 900mm mirror lights, 2 x 8.8w 240v 721LM
- Angled LED panels are vertically side mounted left & right
- Designed to integrate with St Michel Solo Mirrors
- Includes 2x Kobi IP44 panels + driver. IP44 protection refers to the luminaire and not to the driver.
- 4300K natural white light
- Electrician attaches panels to mirror at time of installation
- Made in Italy

### Kobi (mm)

#### Kobi + Mirror (mm)









Colour appearance Colour temperature Luminous efficiency CRI

Natural white 4300 K 85 Im/W Ra ≥ 80



**IMPORTANT NOTE:** Throughout this guide, dimensions are nominal. Please read the installation manual for detailed information on installing the product. St. Michel pursues a policy of continuing improvement in design and manufacturing of its products. The right is therefore reserved to vary specifications without notice.

phone (09) 837 4276 email info@stmichel.co.nz stmichel.co.nz

# X-Driver 30/24D

### LIGHT SPECIFICATION





| Product Features |                                                                                                                  |  |  |
|------------------|--------------------------------------------------------------------------------------------