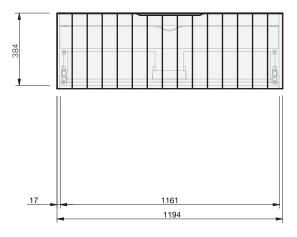

**CABINET SPECIFICATION** 

|                      | DURASHELL 30 YEARS SOFT CLOSE                                                                                                                                                                                                    |
|----------------------|----------------------------------------------------------------------------------------------------------------------------------------------------------------------------------------------------------------------------------|
| Product Features     |                                                                                                                                                                                                                                  |
| Product Code         | Console Vanity / 9008<br>Benchtop Vanity / 9008BT<br>Benchtop Vanity + Concealed Drawer / 9009BT                                                                                                                                 |
| Product Description  | Savoy - Wall - 1200                                                                                                                                                                                                              |
| Drawer Configuration | 1 Drawer                                                                                                                                                                                                                         |
| Notes                | Drawings depict cabinet only and display all<br>concealed drawers.<br>Plumbing positioning still applies if your cabinet code<br>is listed in this document and your concealed drawer<br>configuration differs from image shown. |