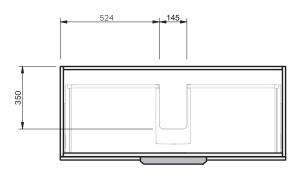

**CABINET SPECIFICATION** 

|                      | DURASHELL 30 YEARS SOFT CLOSE                                                                                                                                                                                                    |
|----------------------|----------------------------------------------------------------------------------------------------------------------------------------------------------------------------------------------------------------------------------|
| Product Features     |                                                                                                                                                                                                                                  |
| Product Code         | Console Vanity / 9008<br>Benchtop Vanity / 9008BT<br>Benchtop Vanity + Concealed Drawer / 9009BT                                                                                                                                 |
| Product Description  | Savoy - Wall - 1200                                                                                                                                                                                                              |
| Drawer Configuration | 1 Drawer                                                                                                                                                                                                                         |
| Notes                | Drawings depict cabinet only and display all<br>concealed drawers.<br>Plumbing positioning still applies if your cabinet code<br>is listed in this document and your concealed drawer<br>configuration differs from image shown. |