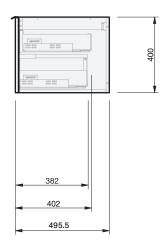

**CABINET SPECIFICATION** 

|                      | DURASHELL 30 YEARS SOFT CLOSE                                                                                                                                                                                                    |
|----------------------|----------------------------------------------------------------------------------------------------------------------------------------------------------------------------------------------------------------------------------|
| Product Features     |                                                                                                                                                                                                                                  |
| Product Code         | Console Vanity / 9008<br>Benchtop Vanity / 9008BT<br>Benchtop Vanity + Concealed Drawer / 9009BT                                                                                                                                 |
| Product Description  | Savoy - Wall - 1200                                                                                                                                                                                                              |
| Drawer Configuration | 1 Drawer                                                                                                                                                                                                                         |
| Notes                | Drawings depict cabinet only and display all<br>concealed drawers.<br>Plumbing positioning still applies if your cabinet code<br>is listed in this document and your concealed drawer<br>configuration differs from image shown. |