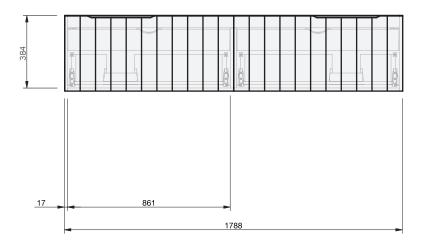

## Savoy 50 2Dr Wall **1800DB**

**CABINET SPECIFICATION** 

drawers. Plumbing positioning still applies if your cabinet code is listed in this document and your concealed drawer configuration differs from image shown.