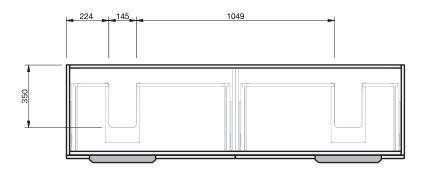

## Savoy 50 2Dr Wall **1800DB**

**CABINET SPECIFICATION** 

drawers. Plumbing positioning still applies if your cabinet code is listed in this document and your concealed drawer configuration differs from image shown.