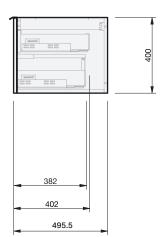

## Savoy 50 2Dr Wall **1800DB**

**CABINET SPECIFICATION** 

drawers. Plumbing positioning still applies if your cabinet code is listed in this document and your concealed drawer configuration differs from image shown.

Ds

NZ

sssh

phone (09) 837 4276 email info@stmichel.co.nz stmichel.co.nz

**IMPORTANT NOTE:** Throughout this guide, dimensions may vary by  $\pm 2$  mm. Please read the installation manual for detailed information on installing the product. St. Michel pursues a policy of continuing improvement in design and manufacturing of its products. The right is therefore reserved to vary specifications without notice.