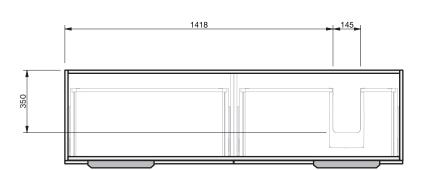

## **CABINET SPECIFICATION**

Plumbing positioning still applies if your cabinet code is listed in this document and your concealed drawer configuration differs from image shown.

drawers.

| Floudet reatures     |                                                                                                       |
|----------------------|-------------------------------------------------------------------------------------------------------|
| Product Code         | Benchtop Vanity + Left Concealed Drawer / 9035BT<br>Benchtop Vanity + Right Concealed Drawer / 9036BT |
|                      | Benchtop Vanity + Left + Right Concealed Drawer / 9037BT                                              |
| Product Description  | Savoy - Wall - 1800 Right                                                                             |
| Drawer Configuration | 2 Drawer                                                                                              |
| Notes                | Drawings depict cabinet only and display all concealed                                                |