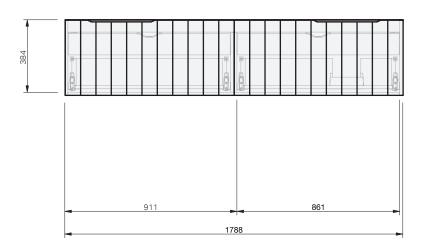

## **CABINET SPECIFICATION**

Plumbing positioning still applies if your cabinet code is listed in this document and your concealed drawer configuration differs from image shown.

drawers.

| Floudet reatures     |                                                                                                       |
|----------------------|-------------------------------------------------------------------------------------------------------|
| Product Code         | Benchtop Vanity + Left Concealed Drawer / 9035BT<br>Benchtop Vanity + Right Concealed Drawer / 9036BT |
|                      | Benchtop Vanity + Left + Right Concealed Drawer / 9037BT                                              |
| Product Description  | Savoy - Wall - 1800 Right                                                                             |
| Drawer Configuration | 2 Drawer                                                                                              |
| Notes                | Drawings depict cabinet only and display all concealed                                                |