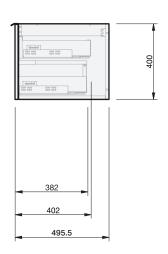

## **CABINET SPECIFICATION**

Plumbing positioning still applies if your cabinet code is listed in this document and your concealed drawer configuration differs from image shown.

drawers.

| Floudet reatures     |                                                                                                       |
|----------------------|-------------------------------------------------------------------------------------------------------|
| Product Code         | Benchtop Vanity + Left Concealed Drawer / 9035BT<br>Benchtop Vanity + Right Concealed Drawer / 9036BT |
|                      | Benchtop Vanity + Left + Right Concealed Drawer / 9037BT                                              |
| Product Description  | Savoy - Wall - 1800 Right                                                                             |
| Drawer Configuration | 2 Drawer                                                                                              |
| Notes                | Drawings depict cabinet only and display all concealed                                                |