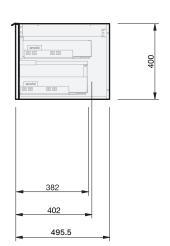

| Configuration | 2 Diawor                                                        |
|---------------|-----------------------------------------------------------------|
| Notes         | Drawings depict cabinet only and display all concealed drawers. |
|               |                                                                 |

Plumbing positioning still applies if your cabinet code is listed in this document and your concealed drawer configuration differs from image shown.

phone (09) 837 4276 email info@stmichel.co.nz stmichel.co.nz