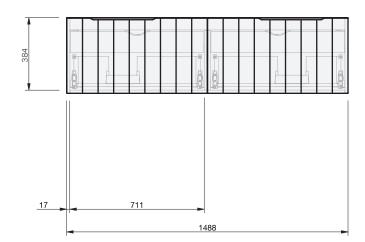

| Configuration | 2 Diawor                                                        |
|---------------|-----------------------------------------------------------------|
| Notes         | Drawings depict cabinet only and display all concealed drawers. |
|               |                                                                 |

Plumbing positioning still applies if your cabinet code is listed in this document and your concealed drawer configuration differs from image shown.

phone (09) 837 4276 email info@stmichel.co.nz stmichel.co.nz