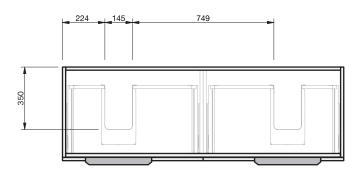

| Configuration | 2 Diawor                                                        |
|---------------|-----------------------------------------------------------------|
| Notes         | Drawings depict cabinet only and display all concealed drawers. |
|               |                                                                 |

Plumbing positioning still applies if your cabinet code is listed in this document and your concealed drawer configuration differs from image shown.

phone (09) 837 4276 email info@stmichel.co.nz stmichel.co.nz