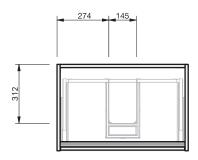

## CABINET SPECIFICATION City 46 - 700 - Floor - 2 Drawer

## Basin range (refer to applicable basin specification)

- Drawings depict cabinet only.
- Waste outlet positioned for standard bottle trap and pop up basin waste.
- Onda Storage supplied with vanity.

30 YEARS AQUAEDGE

## INDICATES FLOOR SURFACE --

IMPORTANT NOTE: Throughout this guide, dimensions may vary by  $\pm$  2mm. Please read the installation manual for detailed information on installing the product. St. Michel pursues a policy of continuing improvement in design and manufacturing of its products. The right is therefore reserved to vary specifications without notice. For full installation instructions visit stmichel.co.nz.