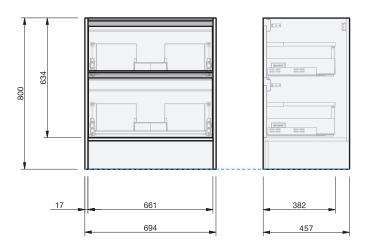

## CABINET SPECIFICATION City 46 - 700 - Floor - 2 Drawer

## Basin range (refer to applicable basin specification)

- Drawings depict cabinet only.
- Waste outlet positioned for standard bottle trap and pop up basin waste.
- Onda Storage supplied with vanity.

30 YEARS AQUAEDGE

ONDA STORAGE

INDICATES PLUMBING -----

## INDICATES FLOOR SURFACE --

IMPORTANT NOTE: Throughout this guide, dimensions may vary by  $\pm$  2mm. Please read the installation manual for detailed information on installing the product. St. Michel pursues a policy of continuing improvement in design and manufacturing of its products. The right is therefore reserved to vary specifications without notice. For full installation instructions visit stmichel.co.nz.