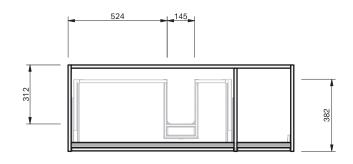

## City 46 - 1200 - Floor - 1 Door 2 Drawer

## INDICATES FLOOR SURFACE -

IMPORTANT NOTE: Throughout this guide, dimensions may vary by  $\pm$  2mm. Please read the installation manual for detailed information on installing the product. St. Michel pursues a policy of continuing improvement in design and manufacturing of its products. The right is therefore reserved to vary specifications without notice. For full installation instructions visit stmichel.co.nz.