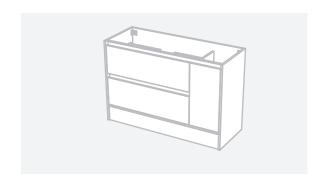

## City 46 - 1200 - Floor - 1 Door 2 Drawer

## Basin range (refer to applicable basin specification)

- Drawings depict cabinet only.
- Waste outlet positioned for standard bottle trap and pop up basin waste.
- Onda Storage Type B supplied with vanity.