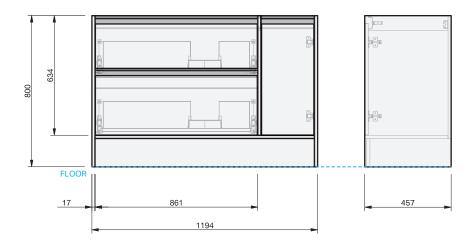

## City 46 - 1200 - Floor - 1 Door 2 Drawer

## INDICATES FLOOR SURFACE -

IMPORTANT NOTE: Throughout this guide, dimensions may vary by  $\pm$  2mm. Please read the installation manual for detailed information on installing the product. St. Michel pursues a policy of continuing improvement in design and manufacturing of its products. The right is therefore reserved to vary specifications without notice. For full installation instructions visit stmichel.co.nz.