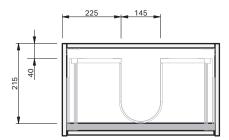

## Basin range (refer to applicable basin specification)

SELINA

- Drawings depict cabinet only
- It is important to decide on what height you want your finished top surface from the floor, this will determine where your plumbing will be positioned.
- We suggest that you install your wall hung vanity between 830-950mm high to the finished top surface.
- Waste outlet positioned for standard bottle trap and pop up basin waste