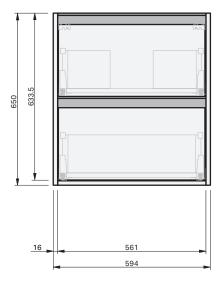

## Basin range (refer to applicable basin specification)

SELINA

- Drawings depict cabinet only
- It is important to decide on what height you want your finished top surface from the floor, this will determine where your plumbing will be positioned.
- We suggest that you install your wall hung vanity between 830-950mm high to the finished top surface.
- Waste outlet positioned for standard bottle trap and pop up basin waste