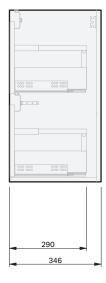

## Basin range (refer to applicable basin specification)

SELINA

- Drawings depict cabinet only
- It is important to decide on what height you want your finished top surface from the floor, this will determine where your plumbing will be positioned.
- We suggest that you install your wall hung vanity between 830-950mm high to the finished top surface.
- Waste outlet positioned for standard bottle trap and pop up basin waste