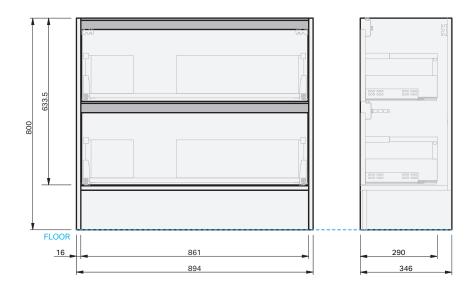

## CABINET SPECIFICATION City 35 - 900 - Floor - LH - 2 Drawer

## Basin range (refer to applicable basin specification)

Waste outlet positioned for standard bottle trap and pop up basin waste

30 YEARS AQUAEDGE

SOFT

INDICATES FLOOR SURFACE ---

IMPORTANT NOTE: Throughout this guide, dimensions may vary by  $\pm$  2mm. Please read the installation manual for detailed information on installing the product. St. Michel pursues a policy of continuing improvement in design and manufacturing of its products. The right is therefore reserved to vary specifications without notice. For full installation instructions visit stmichel.co.nz.