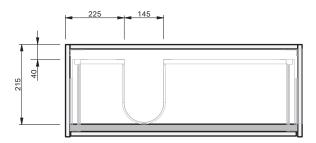

## Basin range (refer to applicable basin specification)

Waste outlet positioned for standard bottle trap and pop up basin waste

30 YEARS AQUAEDGE

SOFT

INDICATES FLOOR SURFACE ---

IMPORTANT NOTE: Throughout this guide, dimensions may vary by  $\pm$  2mm. Please read the installation manual for detailed information on installing the product. St. Michel pursues a policy of continuing improvement in design and manufacturing of its products. The right is therefore reserved to vary specifications without notice. For full installation instructions visit stmichel.co.nz.