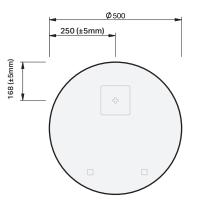

## Product Features duct Code

| Product Code        | Solo Round / 87516                               |
|---------------------|--------------------------------------------------|
| Product Description | Solo Round - 500                                 |
| Notes               | 5mm mirror vinyl backed copper & lead free glass |

**IMPORTANT NOTE:** Throughout this guide, tolerance for mirror size may vary by ±1mm, tolerance for bracket position may vary by ±5mm. Please read the installation manual for detailed information on installing the product. St. Michel pursues a policy of continuing improvement in design and manufacturing of its products. The right is therefore reserved to vary specifications without notice.