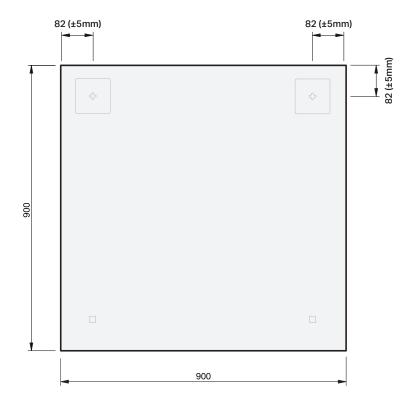

## 900

## MIRROR SPECIFICATION

| Product Features    |                                                                                               |
|---------------------|-----------------------------------------------------------------------------------------------|
| Product Code        | Solo Simple / 87513                                                                           |
| Product Description | Solo Simple - 900                                                                             |
| Options             | Solo + Kobi LED / 87513-K<br>Solo + Demister / 87513-D1<br>Solo + Demister + Kobi / 87513-D1K |
| Notes               | 5mm mirror vinyl backed copper & lead free glass                                              |

phone (09) 837 4276 email info@stmichel.co.nz stmichel.co.nz

IMPORTANT NOTE: Throughout this guide, tolerance for mirror size may vary by ±1mm, tolerance for bracket position may vary by ±5mm. Please read the installation manual for detailed information on installing the product. St. Michel pursues a policy of continuing improvement in design and manufacturing of its products. The right is therefore reserved to vary specifications without notice.