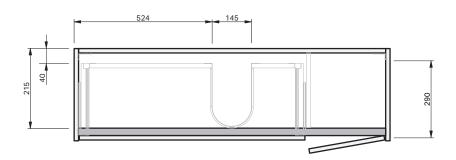

## CABINET SPECIFICATION City 35 - 1200 - Wall - 1 Door 2 Drawer



## Basin range (refer to applicable basin specification)







- It is important to decide on what height you want your finished top surface from the floor, this will determine where your plumbing will be positioned.
- We suggest that you install your wall hung vanity between 830-950mm high to the finished top surface.
- Waste outlet positioned for standard bottle trap and pop up basin waste







30 YEARS AQUAEDGE

SOFT

IMPORTANT NOTE: Throughout this guide, dimensions may vary by  $\pm$  2mm. Please read the installation manual for detailed information on installing the product. St. Michel pursues a policy of continuing improvement in design and manufacturing of its products. The right is therefore reserved to