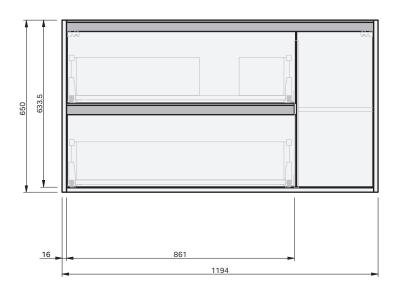

## CABINET SPECIFICATION City 35 - 1200 - Wall - 1 Door 2 Drawer



## Basin range (refer to applicable basin specification)







- It is important to decide on what height you want your finished top surface from the floor, this will determine where your plumbing will be positioned.
- We suggest that you install your wall hung vanity between 830-950mm high to the finished top surface.
- Waste outlet positioned for standard bottle trap and pop up basin waste







30 YEARS AQUAEDGE

SOFT

IMPORTANT NOTE: Throughout this guide, dimensions may vary by  $\pm$  2mm. Please read the installation manual for detailed information on installing the product. St. Michel pursues a policy of continuing improvement in design and manufacturing of its products. The right is therefore reserved to v