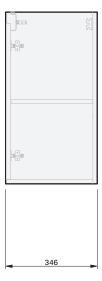

## CABINET SPECIFICATION City 35 - 1200 - Wall - 1 Door 2 Drawer



## Basin range (refer to applicable basin specification)







- It is important to decide on what height you want your finished top surface from the floor, this will determine where your plumbing will be positioned.
- We suggest that you install your wall hung vanity between 830-950mm high to the finished top surface.
- Waste outlet positioned for standard bottle trap and pop up basin waste







30 YEARS AQUAEDGE

SOFT

IMPORTANT NOTE: Throughout this guide, dimensions may vary by  $\pm$  2mm. Please read the installation manual for detailed information on installing the product. St. Michel pursues a policy of continuing improvement in design and manufacturing of its products. The right is therefore reserved to var