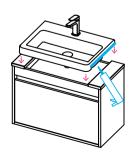

Using adhesive, secure basin to cherry pie top along the left and right under side of the basin. Seal to finish as per the Installation Guide.

Note: Basin sits on top of Cherry Pie not in between.