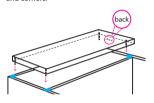

The Cherry Pie piece has an orientation so place edge with "BACK" sticker to rear of cabinet with sticker facing down. You will also see that the front edge has radiused edges and corpers

Fit Cherry Pie top to cabinet with adhesive. Dowels locate inbetween the sides and the divider. Check that the word 'back' is facing down & towards the back of the cabinet. The dowels are offset to allow for an overhang at the front and the side of the cabinet.