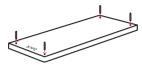

The Cherry Pie piece has an orientation so place edge with "BACK" sticker to rear of cabinet with sticker facing down. You will also see that the front edge has radiused edges and corpers

Fit Cherry Pie top to cabinet with adhesive. Dowels locate inbetween the sides and the divider. Check that the word 'back' is facing down & towards the back of the cabinet. The dowels are offset to allow for an overhang at the front and the side of the cabinet.