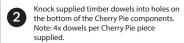

The Cherry Pie piece has an orientation so place edge with "BACK" sticker to rear of cabinet with sticker facing down. You will also see that the front edge has radiused edges and corpers

Fit Cherry Pie top to cabinet with adhesive. Dowels locate inbetween the sides and the divider. Check that the word 'back' is facing down & towards the back of the cabinet. The dowels are offset to allow for an overhang at the front and the side of the cabinet.