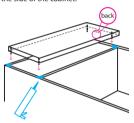

The Cherry Pie piece has an orientation so place edge with "BACK" sticker to rear of cabinet with sticker facing down. You will also see that the front edge has radiused edges and corpers

Fit Cherry Pie top to cabinet with adhesive. Dowels locate inbetween the sides and the divider. Check that the word 'back' is facing down & towards the back of the cabinet. The dowels are offset to allow for an overhang at the front and the side of the cabinet.