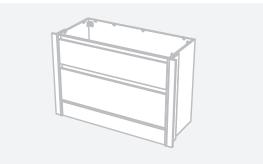

CABINET SPECIFICATION City 50 Wall to Wall - 1101-1200 - Floor - 2 drawer

Basin range (refer to applicable basin specification)

Drawings depict cabinet only.

- Compact trap & waste supplied with vanity. .
- Wall to Wall Spacer Kit supplied see instructions for installation.
- Onda Storage Type B. ٠