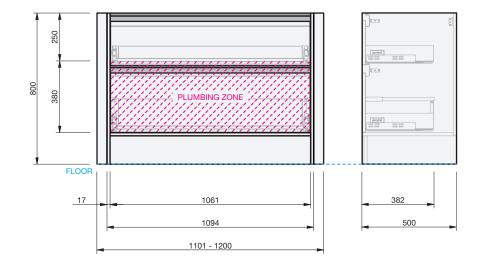

INDICATES PLUMBING

INDICATES TOP SURFACE ---

IMPORTANT NOTE: Throughout this guide, dimensions may vary by  $\pm$  2mm. Please read the installation manual for detailed information on installing the product. St. Michel pursues a policy of continuing improvement in design and manufacturing of its products. The right is therefore reserved to vary specifications without notice. For full installation instructions visit stmichel.co.nz.