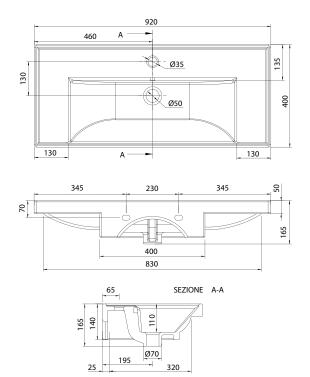

## Product Features

| Product Code              | 2305              |
|---------------------------|-------------------|
| Type of basin             | Console           |
| Material of basin         | Ceramic           |
| Capacity of basin         | 5.5 litre         |
| Overflow<br>Configuration | Overflow supplied |
| Colour options            | White Gloss       |
| Standard Tap Size         | 35mm              |
| Standard Waste Size       | 32mm              |
| Basin Depth               | 110mm             |
|                           |                   |

Can be wall hung.

- The basin must be sealed to the top with an acetic cured silicone sealant.
- Epoxy type sealants must not be used.

phone (09) 837 4276 email info@stmichel.co.nz stmichel.co.nz

**IMPORTANT NOTE:** Throughout this guide, dimensions may vary by  $\pm$  5mm. Please read the installation manual for detailed information on installing the product. St. Michel pursues a policy of continuing improvement in design and manufacturing of its products. The right is therefore reserved to vary specifications without notice.