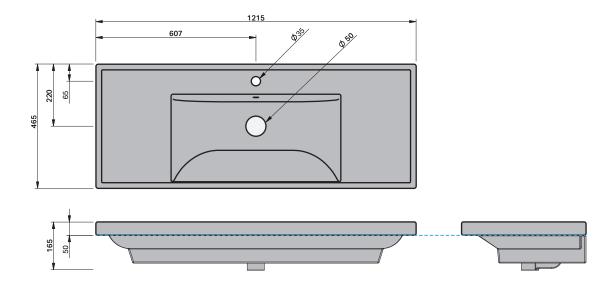

## **BASIN SPECIFICATION**

| Product Features          |                   |
|---------------------------|-------------------|
| Product Code              | 2311              |
| Type of basin             | Console           |
| Material of basin         | Ceramic           |
| Capacity of basin         | 5.5 litre         |
| Overflow<br>Configuration | Overflow supplied |
| Colour options            | White Gloss       |
| Standard Tap Size         | 35mm              |
| Standard Waste Size       | 32mm              |
| Basin Depth               | 120mm             |
|                           |                   |

- Can be wall hung.
- The basin must be sealed to the top with an acetic cured silicone sealant.
- Epoxy type sealants must not be used.

INDICATES TOP SURFACE -----

phone (09) 837 4276 email info@stmichel.co.nz stmichel.co.nz