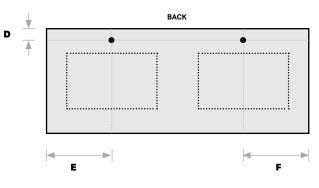

(Fill in the dimensions below in mm)

(Fill in the dimensions below in mm)

Double Basin

| D: | mm | (distance from <b>back</b> edge to taphole centre)               |
|----|----|------------------------------------------------------------------|
| E: | mm | (distance from <b>left</b> edge to <b>left</b> taphole centre)   |
| F: | mm | (distance from <b>right</b> edge to <b>right</b> taphole centre) |