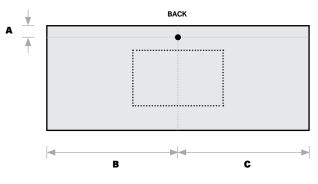

#### Section D: Taphole Position

Note: Measurement should be from the centre of cutout to the edge of top.

Single Basin

| <b>A:</b> r | nm | (distance from <b>back</b> edge to taphole centre)  |
|-------------|----|-----------------------------------------------------|
| <b>B:</b> r | nm | (distance from <b>left</b> edge to taphole centre)  |
| <b>C:</b> 1 | nm | (distance from <b>right</b> edge to taphole centre) |