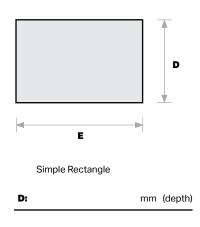

### Section B: Single Basin Position

Note: Measurement should be from the centre of cutout to the edge of top.

| <b>A</b> : | mm | (distance from <b>back</b> edge to cutout centre)  |
|------------|----|----------------------------------------------------|
| B:         | mm | (distance from <b>front</b> edge to cutout centre) |
|            |    |                                                    |
| C:         | mm | (distance from <b>left</b> edge to cutout centre)  |
| D:         | mm | (distance from <b>right</b> edge to cutout centre) |