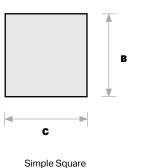

### Section A: Simple Basin Cut-out

A Simple Circle

mm (Diameter)

(Select the appropriate option and fill out below in mm.)

mm (length)

phone (09) 837 4276 email sales@stmichel.co.nz stmichel.co.nz

E:

A: