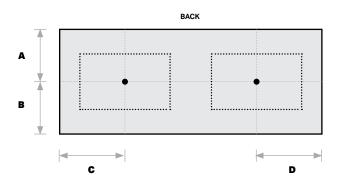

#### Section C: Double Basin Position

Note: Measurement should be from the centre of cutout to the edge of top.

| <b>A:</b> | mm (distance from <b>back</b> edge to cutout centre)              |
|-----------|-------------------------------------------------------------------|
| B:        | mm (distance from <b>front</b> edge to cutout centre)             |
|           |                                                                   |
| C:        | mm (distance from <b>left</b> edge to <b>left</b> cutout centre)  |
| D:        | mm(distance from <b>right</b> edge to <b>right</b> cutout centre) |