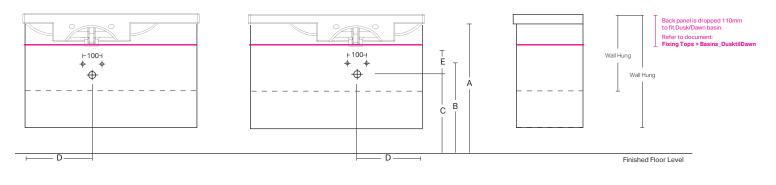

# **Plumbing Positions**

PLEASE NOTE: With wall hung vanities, we suggest you adjust the measurements to suit your individual height preference

# Dusk til Dawn 900 Left

#### Dusk til Dawn 900 Right

## Dusk til Dawn 1200 Double

| Description | Basin Size              | Basin Type | A<br>(Cabinet<br>Height) | В   | С   | D       | E   |
|-------------|-------------------------|------------|--------------------------|-----|-----|---------|-----|
| ML          | Single 900 Left & Right | Ceramic    | 800                      | 615 | 560 | 334     | 110 |
| ML          | Single 1200             | Ceramic    | 800                      | 608 | 553 | € Basin | 110 |
| ML          | Double 1200             | Ceramic    | 800                      | 630 | 575 | 500     | 110 |