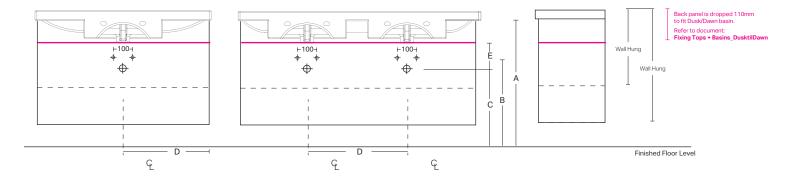

# **Plumbing Positions**

PLEASE NOTE: With wall hung vanities, we suggest you adjust the measurements to suit your individual height preference

### Dusk til Dawn 1200 Single

## Dusk til Dawn 1200 Double

| Description | Basin Size              | Basin Type | A<br>(Cabinet<br>Height) | В   | С   | D       | E   |
|-------------|-------------------------|------------|--------------------------|-----|-----|---------|-----|
| ML          | Single 900 Left & Right | Ceramic    | 800                      | 615 | 560 | 334     | 110 |
| ML          | Single 1200             | Ceramic    | 800                      | 608 | 553 | € Basin | 110 |
| ML          | Double 1200             | Ceramic    | 800                      | 630 | 575 | 500     | 110 |