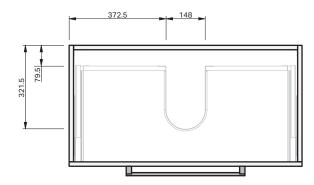

## CABINET SPECIFICATION

Roxy - 900 - Floor (2 drawer)

Basin range (refer to applicable basin specification)

GLAM 39

GRACE

HELIX

LOOP

Drawings depict cabinet only