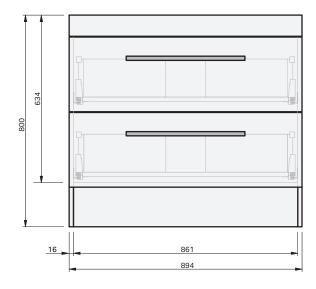

## CABINET SPECIFICATION

Roxy - 900 - Floor (2 drawer)

Basin range (refer to applicable basin specification)

GLAM 39

GRACE

HELIX

LOOP

Drawings depict cabinet only