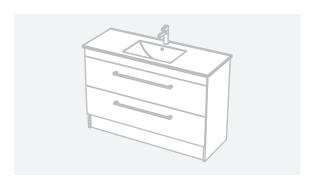

## CABINET SPECIFICATION

Roxy - 1200 - Floor (2 drawer)

Basin range (refer to applicable basin specification)

GLAM 39

Drawings depict cabinet only

30 YEARS AQUAEDGE

IMPORTANT NOTE: Throughout this guide, dimensions may vary by  $\pm$  2mm. Please read the installation manual for detailed information on installing the product. St. Michel pursues a policy of continuing improvement in design and manufacturing of its products. The right is therefore reserved to vary specifications without notice. For full installation instructions visit stmichel.co.nz.