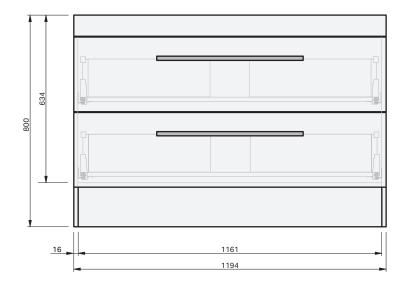

## CABINET SPECIFICATION

Roxy - 1200 - Floor (2 drawer)

Basin range (refer to applicable basin specification)

GLAM 39

Drawings depict cabinet only

30 YEARS AQUAEDGE

IMPORTANT NOTE: Throughout this guide, dimensions may vary by  $\pm$  2mm. Please read the installation manual for detailed information on installing the product. St. Michel pursues a policy of continuing improvement in design and manufacturing of its products. The right is therefore reserved to vary specifications without notice. For full installation instructions visit stmichel.co.nz.