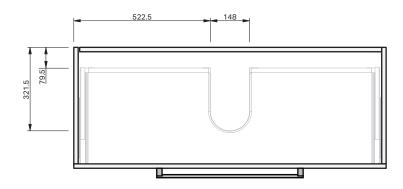

## CABINET SPECIFICATION

Roxy - 1200 - Floor (2 drawer)

Basin range (refer to applicable basin specification)

GLAM 39

Drawings depict cabinet only

30 YEARS AQUAEDGE

IMPORTANT NOTE: Throughout this guide, dimensions may vary by  $\pm$  2mm. Please read the installation manual for detailed information on installing the product. St. Michel pursues a policy of continuing improvement in design and manufacturing of its products. The right is therefore reserved to vary specifications without notice. For full installation instructions visit stmichel.co.nz.