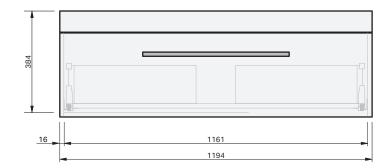

## CABINET SPECIFICATION Roxy - 1200 - Wall (1 drawer)

## Basin range (refer to applicable basin specification)

HELIX

Drawings depict cabinet only

30 YEARS AQUAEDGE

IMPORTANT NOTE: Throughout this guide, dimensions may vary by  $\pm$  2mm. Please read the installation manual for detailed information on installing the product. St. Michel pursues a policy of continuing improvement in design and manufacturing of its products. The right is therefore reserved to vary specifications without notice. For full installation instructions visit stmichel.co.nz.