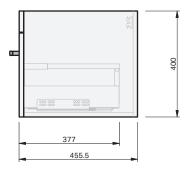

## CABINET SPECIFICATION Roxy - 1200 - Wall (1 drawer)

## Basin range (refer to applicable basin specification)

HELIX

Drawings depict cabinet only

30 YEARS AQUAEDGE

IMPORTANT NOTE: Throughout this guide, dimensions may vary by  $\pm$  2mm. Please read the installation manual for detailed information on installing the product. St. Michel pursues a policy of continuing improvement in design and manufacturing of its products. The right is therefore reserved to vary specifications without notice. For full installation instructions visit stmichel.co.nz.