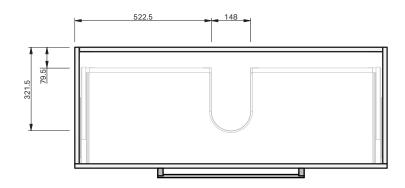

## CABINET SPECIFICATION Roxy - 1200 - Wall (1 drawer)

## Basin range (refer to applicable basin specification)

HELIX

Drawings depict cabinet only

30 YEARS AQUAEDGE

IMPORTANT NOTE: Throughout this guide, dimensions may vary by  $\pm$  2mm. Please read the installation manual for detailed information on installing the product. St. Michel pursues a policy of continuing improvement in design and manufacturing of its products. The right is therefore reserved to vary specifications without notice. For full installation instructions visit stmichel.co.nz.