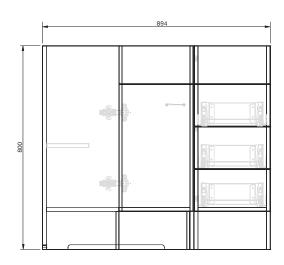

## **CABINET SPECIFICATION**

| Product Features     |                                                                                                                                                                   |
|----------------------|-------------------------------------------------------------------------------------------------------------------------------------------------------------------|
| Product Code         | 52901                                                                                                                                                             |
| Product Description  | Stella Corners - Floor- 600x900                                                                                                                                   |
| Drawer Configuration | 1 Door 3 Drawer                                                                                                                                                   |
| Notes                | Internal shelf is 560 x165 and can be placed LH or<br>RH depending on plumbing orientation.<br>Cabinet is supplied as 2 modules.<br>Drawings depict cabinet only. |