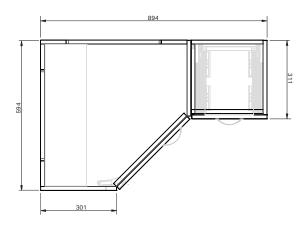

## **CABINET SPECIFICATION**

| Product Features     |                                                                                                                                                                   |
|----------------------|-------------------------------------------------------------------------------------------------------------------------------------------------------------------|
| Product Code         | 52901                                                                                                                                                             |
| Product Description  | Stella Corners - Floor- 600x900                                                                                                                                   |
| Drawer Configuration | 1 Door 3 Drawer                                                                                                                                                   |
| Notes                | Internal shelf is 560 x165 and can be placed LH or<br>RH depending on plumbing orientation.<br>Cabinet is supplied as 2 modules.<br>Drawings depict cabinet only. |