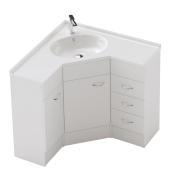

## Stella Corners 2Dr 3Dwr Floor **900x900**

## **CABINET SPECIFICATION**

| Product Features     |                                                                                                                                                                   |
|----------------------|-------------------------------------------------------------------------------------------------------------------------------------------------------------------|
| Product Code         | 53101                                                                                                                                                             |
| Product Description  | Stella Corners - Floor - 900x900                                                                                                                                  |
| Drawer Configuration | 2 Door 3 Drawer                                                                                                                                                   |
| Notes                | Internal shelf is 560 x165 and can be placed LH or<br>RH depending on plumbing orientation.<br>Cabinet is supplied as 3 modules.<br>Drawings depict cabinet only. |