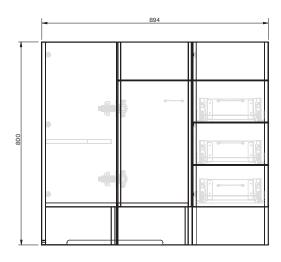

## Stella Corners 2Dr 3Dwr Floor **900x900**

## **CABINET SPECIFICATION**

| Product Features     |                                                                                                                                                                   |
|----------------------|-------------------------------------------------------------------------------------------------------------------------------------------------------------------|
| Product Code         | 53101                                                                                                                                                             |
| Product Description  | Stella Corners - Floor - 900x900                                                                                                                                  |
| Drawer Configuration | 2 Door 3 Drawer                                                                                                                                                   |
| Notes                | Internal shelf is 560 x165 and can be placed LH or<br>RH depending on plumbing orientation.<br>Cabinet is supplied as 3 modules.<br>Drawings depict cabinet only. |