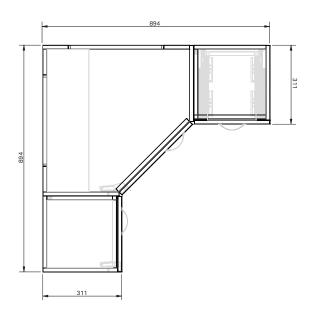

## Stella Corners 2Dr 3Dwr Floor **900x900**

## **CABINET SPECIFICATION**

| Product Features     |                                                                                                                                                                   |
|----------------------|-------------------------------------------------------------------------------------------------------------------------------------------------------------------|
| Product Code         | 53101                                                                                                                                                             |
| Product Description  | Stella Corners - Floor - 900x900                                                                                                                                  |
| Drawer Configuration | 2 Door 3 Drawer                                                                                                                                                   |
| Notes                | Internal shelf is 560 x165 and can be placed LH or<br>RH depending on plumbing orientation.<br>Cabinet is supplied as 3 modules.<br>Drawings depict cabinet only. |