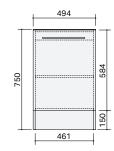

## Basin: Martina

Drawings depict cabinet only. Dotted lines indicate internal cabinet parts. Gaps inbetween doors and drawers are 2mm. All measurements are in millimetres and are +/- 2mm.

Maxi Wall 500 - 1 Door (left and right hinged)

Maxi Floor 500 -1 Door (left and right hinged)

End View

Page 1/1

St Michel pursues a policy of continuing improvement in design and manufacturing of its products. The right is therefore reserved to vary specifications without notice | Revised 02/2024