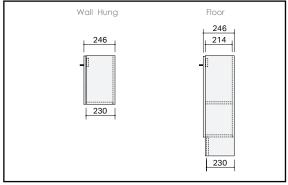

## Basin: Martina

Drawings depict cabinet only. Dotted lines indicate internal cabinet parts. Gaps inbetween doors and drawers are 2mm. All measurements are in millimetres and are +/- 2mm.

Maxi Wall 500 - 1 Door (left and right hinged)

Maxi Floor 500 -1 Door (left and right hinged)

End View

Page 1/1

St Michel pursues a policy of continuing improvement in design and manufacturing of its products. The right is therefore reserved to vary specifications without notice | Revised 02/2024