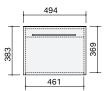

## Basin: Martina

Drawings depict cabinet only. Dotted lines indicate internal cabinet parts. Gaps inbetween doors and drawers are 2mm. All measurements are in millimetres and are +/- 2mm.

Maxi Wall 500 - 1 Door (left and right hinged)