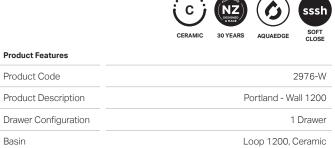

#### **CABINET SPECIFICATION**

Product Code

INDICATES FLOOR SURFACE ----

phone (09) 837 4276 email info@stmichel.co.nz stmichel.co.nz

**IMPORTANT NOTE:** Throughout this guide, dimensions may vary by  $\pm 2$  mm. Please read the installation manual for detailed information on installing the product. St. Michel pursues a policy of continuing improvement in design and manufacturing of its products. The right is therefore reserved to vary specifications without notice.

### **BASIN SPECIFICATION**

| Product Features          |                                                              |
|---------------------------|--------------------------------------------------------------|
| Product Code              | 26901                                                        |
| Type of basin             | Console                                                      |
| Material of basin         | Ceramic                                                      |
| Capacity of basin         | 6.5 litre                                                    |
| Overflow<br>Configuration | Overflow provided<br>Max tap flow rate of 15 litres / minute |
| Colour options            | White Gloss                                                  |