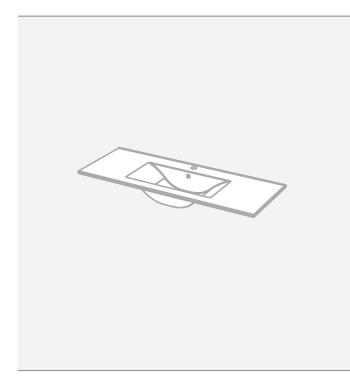

### **BASIN SPECIFICATION**

| Product Features          |                                                              |
|---------------------------|--------------------------------------------------------------|
| Product Code              | 26901                                                        |
| Type of basin             | Console                                                      |
| Material of basin         | Ceramic                                                      |
| Capacity of basin         | 6.5 litre                                                    |
| Overflow<br>Configuration | Overflow provided<br>Max tap flow rate of 15 litres / minute |
| Colour options            | White Gloss                                                  |