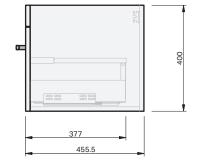

### **BASIN SPECIFICATION**

| Product Features          |                                                              |
|---------------------------|--------------------------------------------------------------|
| Product Code              | 26901                                                        |
| Type of basin             | Console                                                      |
| Material of basin         | Ceramic                                                      |
| Capacity of basin         | 6.5 litre                                                    |
| Overflow<br>Configuration | Overflow provided<br>Max tap flow rate of 15 litres / minute |
| Colour options            | White Gloss                                                  |