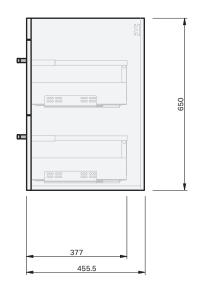

## Portland 2Dr Wall **1200**

#### **CABINET SPECIFICATION**

INDICATES FLOOR SURFACE

phone (09) 837 4276 email info@stmichel.co.nz stmichel.co.nz

**IMPORTANT NOTE:** Throughout this guide, dimensions may vary by  $\pm 2$  mm. Please read the installation manual for detailed information on installing the product. St. Michel pursues a policy of continuing improvement in design and manufacturing of its products. The right is therefore reserved to vary specifications without notice.