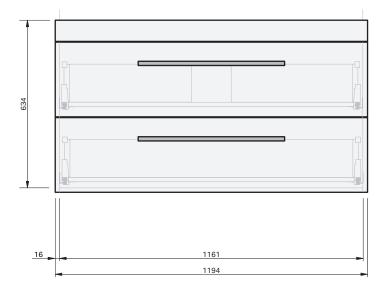

# Portland 2Dr Floor **1200**

### **CABINET SPECIFICATION**

INDICATES FLOOR SURFACE

phone (09) 837 4276 email info@stmichel.co.nz stmichel.co.nz

**IMPORTANT NOTE:** Throughout this guide, dimensions may vary by  $\pm 2$  mm. Please read the installation manual for detailed information on installing the product. St. Michel pursues a policy of continuing improvement in design and manufacturing of its products. The right is therefore reserved to vary specifications without notice.