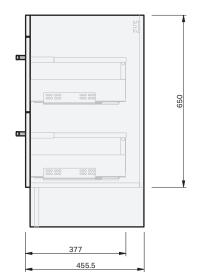

## Portland 1Dr Wall **1200**

#### **CABINET SPECIFICATION**

Product Code

INDICATES FLOOR SURFACE ----

phone (09) 837 4276 email info@stmichel.co.nz stmichel.co.nz

**IMPORTANT NOTE:** Throughout this guide, dimensions may vary by  $\pm 2$  mm. Please read the installation manual for detailed information on installing the product. St. Michel pursues a policy of continuing improvement in design and manufacturing of its products. The right is therefore reserved to vary specifications without notice.