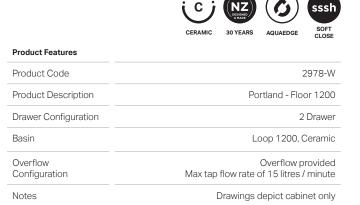

# Portland 2Dr Floor **1200**

### **CABINET SPECIFICATION**

INDICATES FLOOR SURFACE

phone (09) 837 4276 email info@stmichel.co.nz stmichel.co.nz

**IMPORTANT NOTE:** Throughout this guide, dimensions may vary by  $\pm 2$  mm. Please read the installation manual for detailed information on installing the product. St. Michel pursues a policy of continuing improvement in design and manufacturing of its products. The right is therefore reserved to vary specifications without notice.