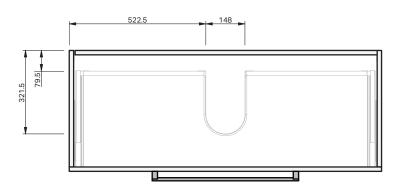

### **BASIN SPECIFICATION**

| Product Features          |                                                              |
|---------------------------|--------------------------------------------------------------|
| Product Code              | 26901                                                        |
| Type of basin             | Console                                                      |
| Material of basin         | Ceramic                                                      |
| Capacity of basin         | 6.5 litre                                                    |
| Overflow<br>Configuration | Overflow provided<br>Max tap flow rate of 15 litres / minute |
| Colour options            | White Gloss                                                  |

INDICATES TOP SURFACE -----

**IMPORTANT NOTE:** Throughout this guide, dimensions may vary by  $\pm 2$  mm. Please read the installation manual for detailed information on installing the product. St. Michel pursues a policy of continuing improvement in design and manufacturing of its products. The right is therefore reserved to vary specifications without notice.