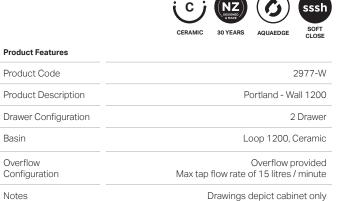

## Portland 2Dr Wall **1200**

#### **CABINET SPECIFICATION**

INDICATES FLOOR SURFACE

phone (09) 837 4276 email info@stmichel.co.nz stmichel.co.nz

**IMPORTANT NOTE:** Throughout this guide, dimensions may vary by  $\pm 2$  mm. Please read the installation manual for detailed information on installing the product. St. Michel pursues a policy of continuing improvement in design and manufacturing of its products. The right is therefore reserved to vary specifications without notice.