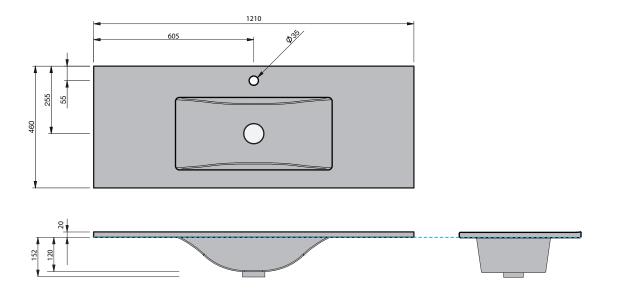

### **BASIN SPECIFICATION**

| Product Features          |                                                              |
|---------------------------|--------------------------------------------------------------|
| Product Code              | 26901                                                        |
| Type of basin             | Console                                                      |
| Material of basin         | Ceramic                                                      |
| Capacity of basin         | 6.5 litre                                                    |
| Overflow<br>Configuration | Overflow provided<br>Max tap flow rate of 15 litres / minute |
| Colour options            | White Gloss                                                  |

INDICATES TOP SURFACE -----

**IMPORTANT NOTE:** Throughout this guide, dimensions may vary by  $\pm 2$  mm. Please read the installation manual for detailed information on installing the product. St. Michel pursues a policy of continuing improvement in design and manufacturing of its products. The right is therefore reserved to vary specifications without notice.