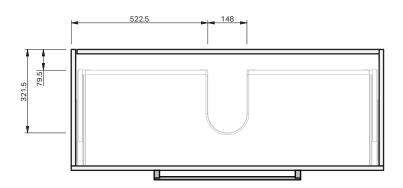

### **BASIN SPECIFICATION**

| Product Features          |                                                              |
|---------------------------|--------------------------------------------------------------|
| Product Code              | 26901                                                        |
| Type of basin             | Console                                                      |
| Material of basin         | Ceramic                                                      |
| Capacity of basin         | 6.5 litre                                                    |
| Overflow<br>Configuration | Overflow provided<br>Max tap flow rate of 15 litres / minute |
| Colour options            | White Gloss                                                  |

INDICATES TOP SURFACE -----

**IMPORTANT NOTE:** Throughout this guide, dimensions may vary by  $\pm 2$  mm. Please read the installation manual for detailed information on installing the product. St. Michel pursues a policy of continuing improvement in design and manufacturing of its products. The right is therefore reserved to vary specifications without notice.