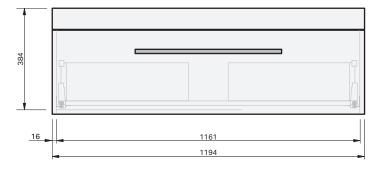

## Portland 2Dr Wall **1200**

#### **CABINET SPECIFICATION**

INDICATES FLOOR SURFACE

phone (09) 837 4276 email info@stmichel.co.nz stmichel.co.nz

**IMPORTANT NOTE:** Throughout this guide, dimensions may vary by  $\pm 2$  mm. Please read the installation manual for detailed information on installing the product. St. Michel pursues a policy of continuing improvement in design and manufacturing of its products. The right is therefore reserved to vary specifications without notice.