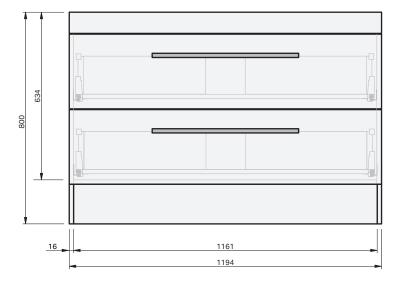

## Portland 2Dr Wall **1200**

#### **CABINET SPECIFICATION**

INDICATES FLOOR SURFACE

phone (09) 837 4276 email info@stmichel.co.nz stmichel.co.nz

**IMPORTANT NOTE:** Throughout this guide, dimensions may vary by  $\pm 2$  mm. Please read the installation manual for detailed information on installing the product. St. Michel pursues a policy of continuing improvement in design and manufacturing of its products. The right is therefore reserved to vary specifications without notice.