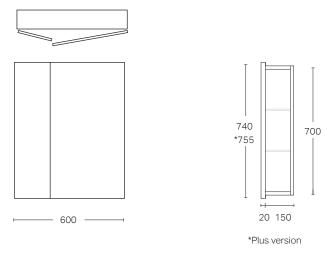

|                     | 35 YEARS AQUAEDCE SSSh                                                                                                                                                            |
|---------------------|-----------------------------------------------------------------------------------------------------------------------------------------------------------------------------------|
| Product Features    |                                                                                                                                                                                   |
| Product Code        | Dante Deep 600 / 90470<br>Dante Deep 600 with demister/ 90470D<br>Dante Deep Plus 600 / 90480<br>Dante Deep Plus 600 with demister/ 90480D                                        |
| Product Description | Dante Deep 600<br>Dante Deep Plus 600                                                                                                                                             |
| Door Configuration  | 2 Door                                                                                                                                                                            |
| Notes               | Glass shelves are adjustable on Dante Deep.<br>Mirror Cabinet can be surface-mounted or recessed.<br>Optional Demister Pad upgrade available.<br>See page 2 for more information. |

**IMPORTANT NOTE:** Throughout this guide, dimensions may vary by  $\pm 2$  mm. Please read the installation manual for detailed information on installing the product. St. Michel pursues a policy of continuing improvement in design and manufacturing of its products. The right is therefore reserved to vary specifications without notice.