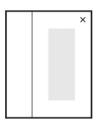

## MIRROR CABINET SPECIFICATION

600 Models

| Product Features    |                                                                                                                                                                 |
|---------------------|-----------------------------------------------------------------------------------------------------------------------------------------------------------------|
| Product Code        | Demister / 511                                                                                                                                                  |
| Product Description | Dante Demister Upgrade / 17.9w 230v                                                                                                                             |
| Notes               | Demister size 525 x 210mm,<br>see shaded demister location on drawing.<br>Demister pad models all include extra<br>mirror on inside of demister door.           |
|                     | Demister pad wiring exit points are top of door, hinge<br>side - x marks the spot on the drawing. This means<br>cabinets cannot be flipped during installation. |