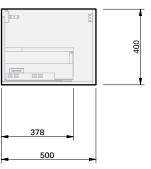

## CABINET SPECIFICATION City 50 Benchtop - 1200 - Wall - 1 drawer

- Drawings depict cabinet only.
- It is important to decide on what height you want your finished top from the floor, this will determine where your plumbing will be positioned.
- We suggest that you install your wall hung vanity between 830-950mm high to the finished top surface.
- Compact trap & waste supplied with vanity.
- Wall to Wall Spacer Kit supplied see instructions for installation.
- Onda Storage Type B