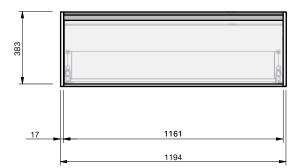

## CABINET SPECIFICATION City 50 Benchtop - 1200 - Wall - 1 drawer

- Drawings depict cabinet only.
- It is important to decide on what height you want your finished top from the floor, this will determine where your plumbing will be positioned.
- We suggest that you install your wall hung vanity between 830-950mm high to the finished top surface.
- Compact trap & waste supplied with vanity.
- Wall to Wall Spacer Kit supplied see instructions for installation.
- Onda Storage Type B