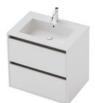

## City 50 2Dr Wall **700 Console**

**CABINET SPECIFICATION** 

2 Drawer

Drawings depict cabinet only.

Product Features
Product Code

Product Description

Drawer Configuration

Notes