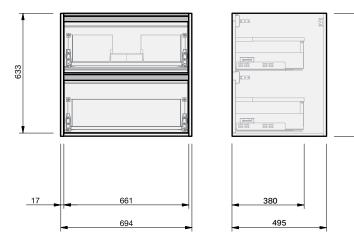

## City 50 2Dr Wall **700 Console**

**CABINET SPECIFICATION** 

2 Drawer

Drawings depict cabinet only.

Product Features
Product Code

Product Description

Drawer Configuration

Notes

| 350 |  |
|-----|--|

phone (09) 837 4276 email info@stmichel.co.nz stmichel.co.nz

350

**IMPORTANT NOTE:** Throughout this guide, dimensions may vary by  $\pm 2mm$ . Please read the installation manual for detailed information on installing the product. St. Michel pursues a policy of continuing improvement in design and manufacturing of its products. The right is therefore reserved to vary specifications without notice.