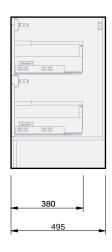

## City 50 2Dr Floor **1200DB Console**

**CABINET SPECIFICATION** 

Drawings depict cabinet only.

|     | 225 | <sup>145</sup> | 454 | • |
|-----|-----|----------------|-----|---|
| 117 |     |                |     |   |