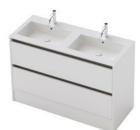

## City 50 2Dr Floor **1200DB Console**

**CABINET SPECIFICATION** 

Drawings depict cabinet only.

|     | 225 | <sup>145</sup> | 454 | • |
|-----|-----|----------------|-----|---|
| 117 |     |                |     |   |