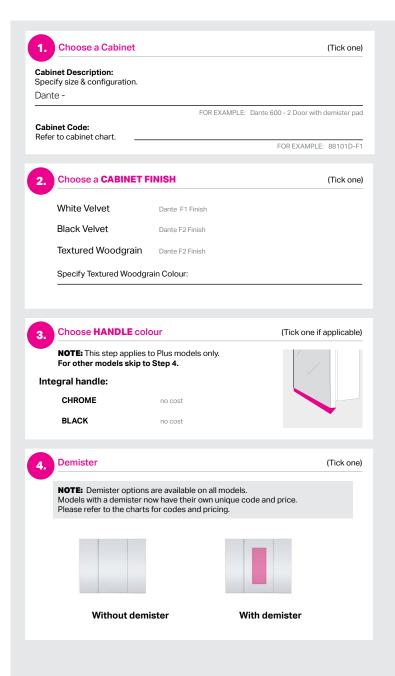

## Dante / mirror cabinet

## **ORDER FORM**



| 5.                               | Small door position                |                 | (Only tick if applicable)           |                          |  |  |  |  |
|----------------------------------|------------------------------------|-----------------|-------------------------------------|--------------------------|--|--|--|--|
|                                  | NOTE: This step is for no          | n-standard supp | ly on 600 & 750 Plus                | models only              |  |  |  |  |
|                                  |                                    |                 |                                     |                          |  |  |  |  |
|                                  | Standard supply<br>Small door left |                 | n-Standard supply<br>all door