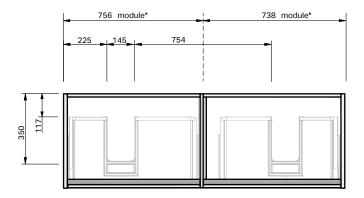

## City 50 4Dr Wall **1500DB Console**

**CABINET SPECIFICATION** 

|                      | 30 YEARS SOFT<br>CLOSE                                                                                         |
|----------------------|----------------------------------------------------------------------------------------------------------------|
| Product Features     |                                                                                                                |
| Product Code         | Console Vanity / 3477                                                                                          |
| Product Description  | City 50 - Wall - 1500DB                                                                                        |
| Drawer Configuration | 4 Drawer                                                                                                       |
| Notes                | Drawings depict cabinet only.<br>*This cabinet is supplied in 2 modules<br>(separate pieces assembled on site) |