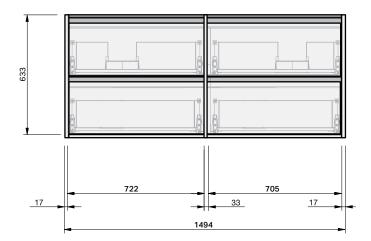

## City 50 4Dr Wall **1500DB Console**

**CABINET SPECIFICATION** 

|                      | 30 YEARS SOFT<br>CLOSE                                                                                         |
|----------------------|----------------------------------------------------------------------------------------------------------------|
| Product Features     |                                                                                                                |
| Product Code         | Console Vanity / 3477                                                                                          |
| Product Description  | City 50 - Wall - 1500DB                                                                                        |
| Drawer Configuration | 4 Drawer                                                                                                       |
| Notes                | Drawings depict cabinet only.<br>*This cabinet is supplied in 2 modules<br>(separate pieces assembled on site) |