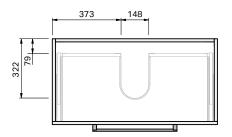

| Product Features     |                               |  |
|----------------------|-------------------------------|--|
| Product Code         | Benchtop Vanity / 57203BT     |  |
| Product Description  | Roxy - Floor - 900            |  |
| Drawer Configuration | 2 Drawer                      |  |
| Notes:               | Drawings depict cabinet only. |  |

phone (09) 837 4276 email info@stmichel.co.nz stmichel.co.nz

650

**IMPORTANT NOTE:** Throughout this guide, dimensions may vary by  $\pm 2mm$ . Please read the installation manual for detailed information on installing the product. St. Michel pursues a policy of continuing improvement in design and manufacturing of its products. The right is therefore reserved to vary specifications without notice.