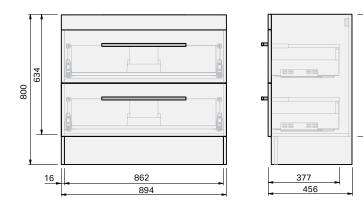

| Product Features     |                               |  |
|----------------------|-------------------------------|--|
| Product Code         | Benchtop Vanity / 57203BT     |  |
| Product Description  | Roxy - Floor - 900            |  |
| Drawer Configuration | 2 Drawer                      |  |
| Notes:               | Drawings depict cabinet only. |  |

phone (09) 837 4276 email info@stmichel.co.nz stmichel.co.nz

650

**IMPORTANT NOTE:** Throughout this guide, dimensions may vary by  $\pm 2mm$ . Please read the installation manual for detailed information on installing the product. St. Michel pursues a policy of continuing improvement in design and manufacturing of its products. The right is therefore reserved to vary specifications without notice.